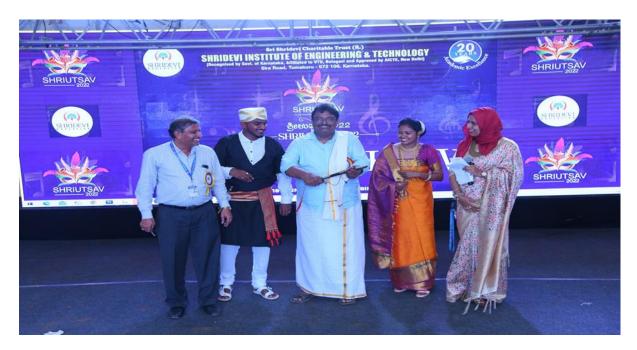

ESTD:2002

(Approved by AICTE, New Delhi, Recognised by Govt. of Karnataka and Affiliated to Visvesvaraya Technological University, Belagavi)

Sri Utsav 2022

Sri Utsav 2022- Felicitation of Guest

PRINCIPAL

PRINCIPAL SHRIDEVI INSTITUTE OF ENGINEERING AND TECHNOLOGY TUMKUR - 572106.