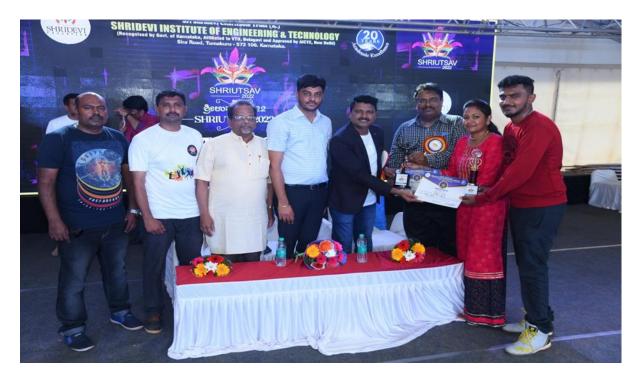

Sri Utsav 2022

Sri Utsav 2022

PRINCIPAL SHRIDEVI INSTITUTE OF ENGINEERING AND TECHNOLOGY TUMKUR - 572106.

NOLOGY

Sri Utsav 2022

Sri Utsav 2022

PRINCIPAL

SHRIDEVI INSTITUTE OF ENGINEERING AND TECHNOLOGY TUMKUR - 572106.