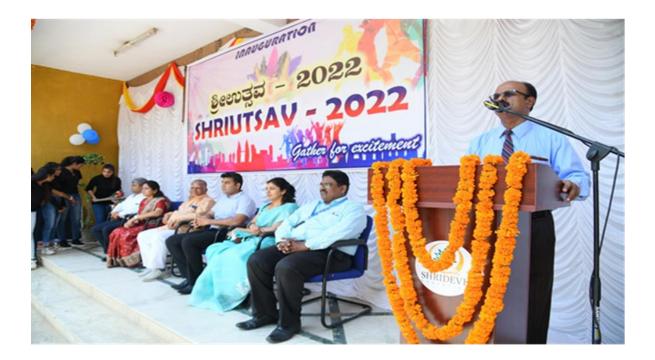

Inauguration: Launching of Sri Utsav 2022

PRINCIPAL

SHRIDEVI INSTITUTE OF ENGINEERING AND TECHNOLOGY TUMKUR - 572106.