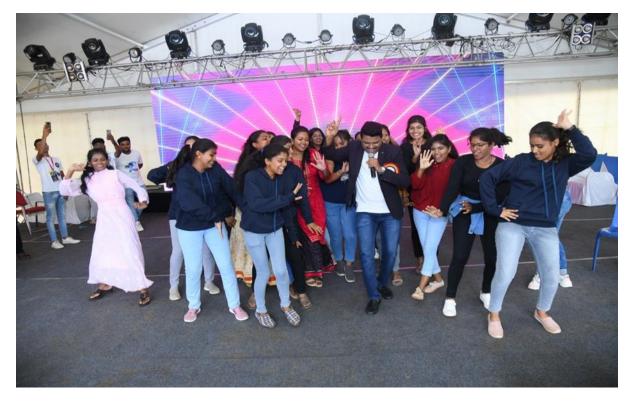

# Sports in Sri Utsav

Sports in Sri Utsav

PRINCIPAL

SHRIDEVI INSTITUTE OF ENGINEERING AND TECHNOLOGY TUMKUR - 572106.