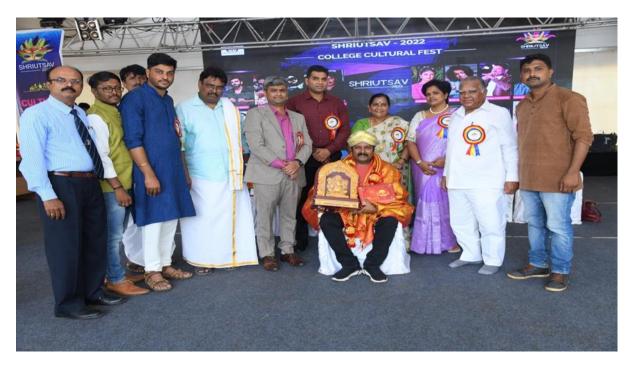

ESTD:2002

(Approved by AICTE, New Delhi, Recognised by Govt. of Karnataka and Affiliated to Visvesvaraya Technological University, Belagavi)

Sri Utsav 2022

Sri Utsav 2022- Felicitation of Guest

PRINCIPAL

PRINCIPAL SHRIDEVI INSTITUTE OF ENGINEERING AND TECHNOLOGY TUMKUR - 572106.