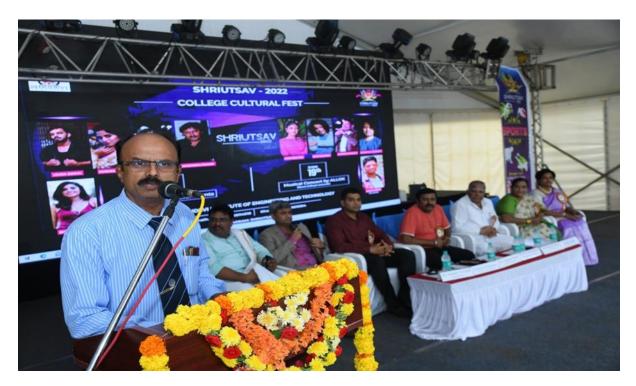

Inauguration: Launching of Sri Utsav 2022

PRINCIPAL

SHRIDEVI INSTITUTE OF ENGINEERING AND TECHNOLOGY TUMKUR - 572106.

**Inauguration of Sri Utsav 2022** 

Sri Utsav 2022: Ethnic Day

PRINCIPAL

SHRIDEVI INSTITUTE OF ENGINEERING AND TECHNOLOGY TUMKUR - 572106.