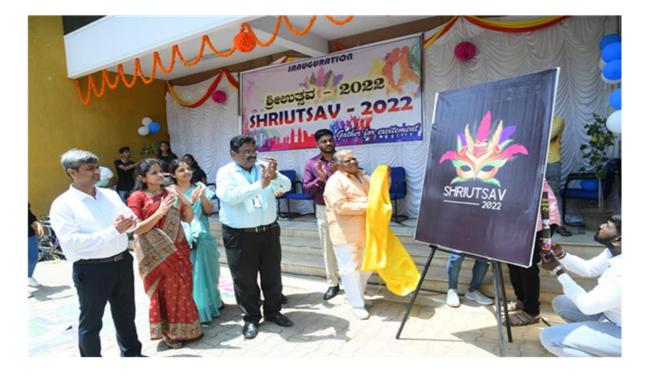

**Inauguration of Sri Utsav 2022** 

Sri Utsav 2022: Ethnic Day

PRINCIPAL

SHRIDEVI INSTITUTE OF ENGINEERING AND TECHNOLOGY TUMKUR - 572106.