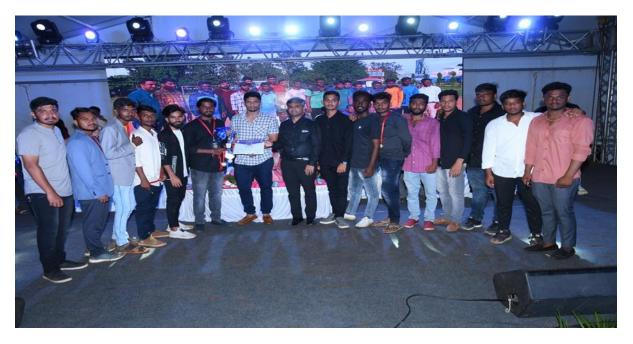

**Cricket in Sri Utsav** 

PRINCIPAL SHRIDEVI INSTITUTE OF ENGINEERING AND TECHNOLOGY TUMKUR - 572106.