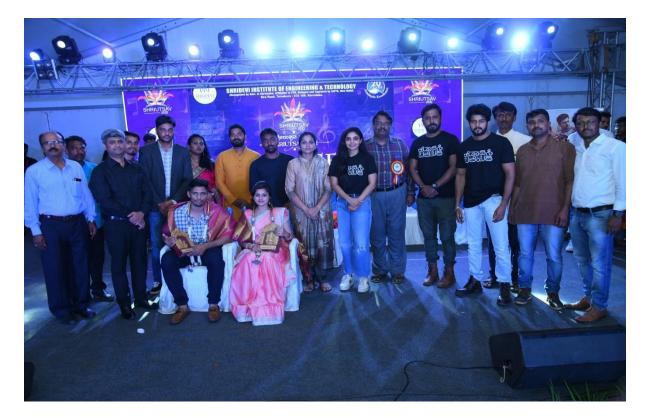

ESTD:2002

(Approved by AICTE, New Delhi, Recognised by Govt. of Karnataka and Affiliated to Visvesvaraya Technological University, Belagavi)

Sri Utsav 2022

Sri Utsav 2022- Felicitation of Guest

PRINCIPAL

PRINCIPAL SHRIDEVI INSTITUTE OF ENGINEERING AND TECHNOLOGY TUMKUR - 572106.