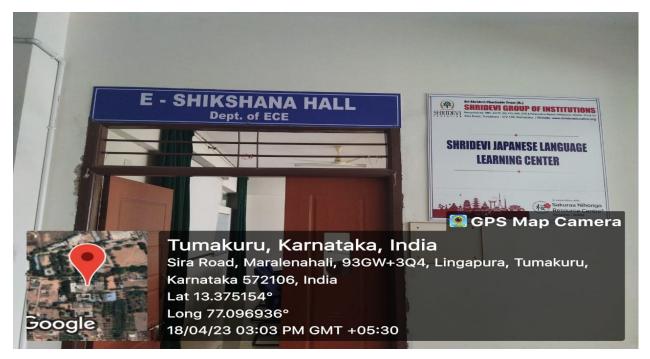

Department of Computer Science Engineering – Seminar Hall

E-Shikshana Seminar Hall/ Edusat Hall - Outside View

PRINCIPAL SHRIDEVI INSTITUTE OF ENGINEERING AND TECHNOLOGY TUMKUR - 572106.

Sri Shridevi Charitable Trust (R.)

(Approved by AICTE, New Delhi, Recognised by Govt. of Karnataka and Affiliated to Visvesvaraya Technological University, Belagavi)

E-Shikshana Seminar Hall/ Edusat Hall - Inside View

Mechanical seminar Hall - Outside View