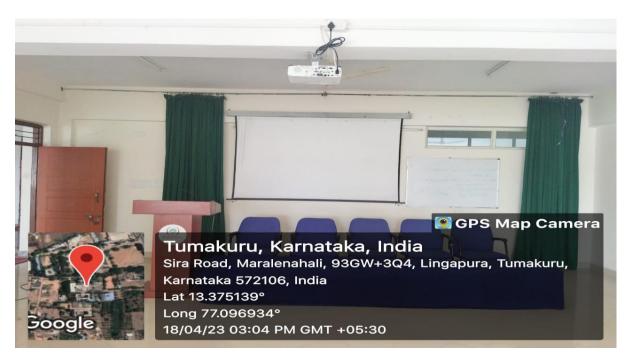

Department of Computer Science Engineering – Seminar Hall

E-Shikshana Seminar Hall/ Edusat Hall - Outside View

PRINCIPAL SHRIDEVI INSTITUTE OF ENGINEERING AND TECHNOLOGY TUMKUR - 572106.

Sri Shridevi Charitable Trust (R.)