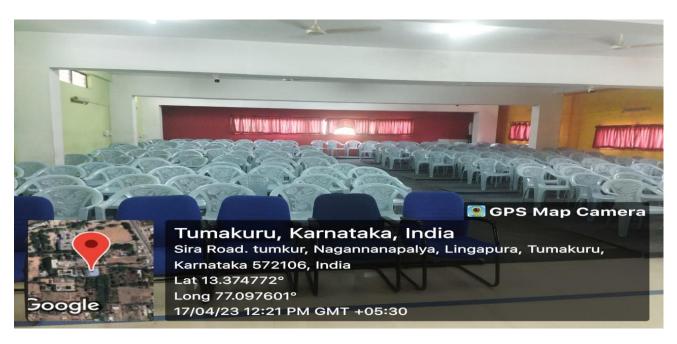

Mechanical seminar Hall – Inside View

PRINCIPAL SHRIDEVI INSTITUTE OF ENGINEERING AND TECHNOLOGY TUMKUR - 572106.