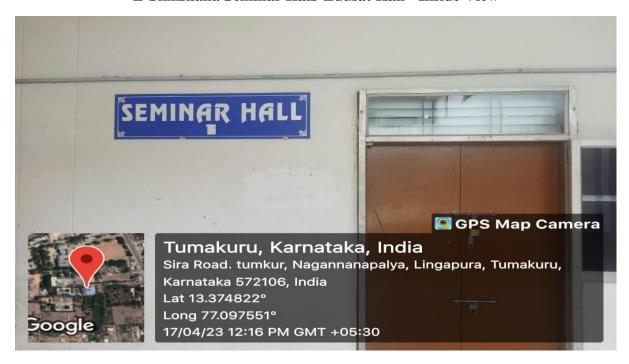

(Approved by AICTE, New Delhi, Recognised by Govt. of Karnataka and Affiliated to Visvesvaraya Technological University, Belagavi)

E-Shikshana Seminar Hall/ Edusat Hall - Inside View

Mechanical seminar Hall - Outside View