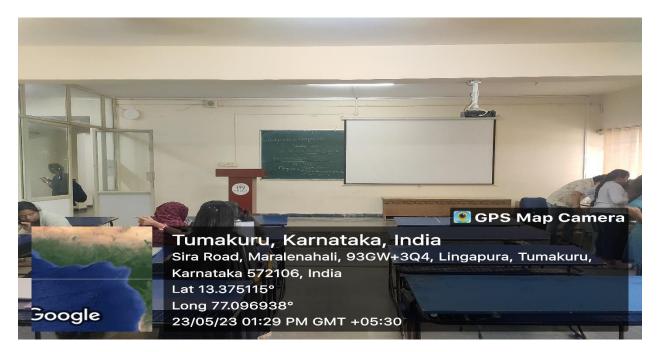

(Approved by AICTE, New Delhi, Recognised by Govt. of Karnataka and Affiliated to Visvesvaraya Technological University, Belagavi)

E-Shikshana Seminar Hall/ Edusat Hall - Inside View

Mechanical seminar Hall - Outside View

Mechanical seminar Hall – Inside View

PRINCIPAL SHRIDEVI INSTITUTE OF ENGINEERING AND TECHNOLOGY TUMKUR - 572106.