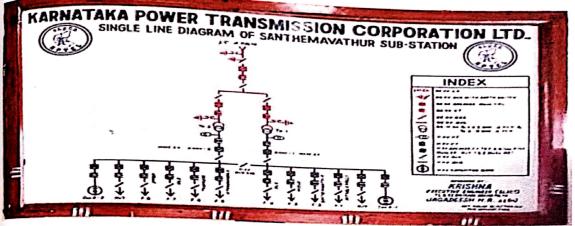

#### **Internship**

Internship is a job training offered by an organization to give students exposure to the working environment & technologies. It is the most effective way for students to gain work experience before graduation. It presents a direct & practical experience to the students outside of the normal classroom setting. Here students sharpen their skills & gain practical proficiency.

The main purpose of internship program is to get the students exposed to the job market. It offers a chance to the stydents to relate their theoretical knowledge to the real world

> PRINCIPAL SHRIDEVI INSTITUTE OF — ENGINEERING AND TECHNOLOGY TUMKUR - 572106.