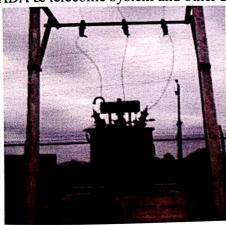

lay) and a number of operating mechanisms (based on solenoids, charged springs or

pneumatic arrangements) are available now-a-days. The types of breakers used in a distribution system are:

- Air break type;
- Oil break type;
- Vacuum break;
- SF 6 gas breaker.
- The rated voltage of circuit breakers for 66KV level is 68KV, and for 11KV, it is 12KV. The short circuit current rating is 25kA. The 1 KV switchgear is generally metal enclosed indoor type. In this station they used SF6 gas breaker.

#### 16. AUXILIARY TRANSFORMER

- Auxiliary transformer is used to supply low voltage for AC power system inside substation such as
- lighting, air conditioners and other AC supply system and DC power system such as protection relays, batteries,

SCADA & telecome system and other DC supply system.



## 17. STATION BATTERY/DC SUPPLY ARRANGEMENT

Station batteries supply energy to operate protection equipment such as breakers and other control, alarm and indicating equipment. The station batteries are a source for operating DC control system equipment during system disturbances and outages. During normal conditions the rectifier provides the required DC supply. However, to take care of rectifier failure, a storage battery of adequate capacity is provided to meet the DC requirements. Normally, in a 33/11 KV substation, the DC system is of 30 cells consisting of 15 lead acid storage batteries or Nickel-Cadmium batteries. The battery is connected in parallel with a constant voltage charger and critical load circuits. The charger maintains the required voltage at battery terminal and supp