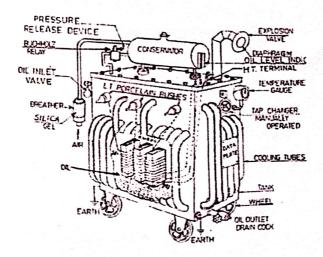

the low voltage secondary circuit and, thus, provide a safe means of supply for indicating instruments, meters and relays.

## 5.CURRENT TRANSFORMER

Current transformers are used for stepping down current for measurement, protection





Dept. Of EEE., SIET

Page 14

# NOLTAGE TRANSFORMER

Voltage transformers are used for stepping down voltage for measurement, protection Electromagnetic and capacitive (CVT) are two main types and is located on the feeder side on the breaker.



## **1. POWER TRANSFORMERS**

To step-up or step-down ac voltages and to transfer electrical power from one voltage level to another. Tap changers are used for voltage control. Usually transformers for outdoor use are oil filled. For large capacity, three single phase units are used to form a three phases bank.



8. AUXILIARY TRANSFORMER

Auxiliary transformer is used to supply low voltage for AC power system inside substation such as lighting, air conditioners and other AC supply system and DC power system as lighting, air conditioners and other DC supply system such as lighting, air conditioners and other IC supply system as protection relays, batteries, SCADA & telecom system and other DC supply system.

Dept. Of EEE., SIET

Page 15



#### 9. REACTIVE COMPENSATION

Reactive compensation (as indicated by system, studies of the network) has to be provided. It is always a good idea to ensure a power factor correction for transformers, since even when they are operating on low load (e.g., during the night) they absorb reactive power, which must be compensated to avoid unnecessary loadings and los