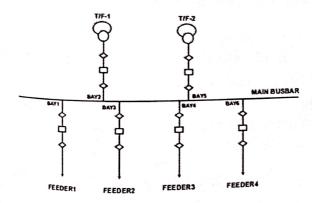

conditions. Different annunciator models use light bulbs or light emitting diodes(LED) as separate indicators or to back light an engraved, translucent window. An audible alarm demands the attention of people near the annunciator. Push buttons allow the audible horn to be silenced and to acknowledge that the operator has observed an alarm.



Figure 3.4 Control desk

## 3.5-SUBSTATION EUIPMENTS AND ITS FUNCTION

## 1. BUS BARS

Various incoming and outgoing circuits are connected to bus bars. It receive power from incoming circuits and deliver power to outgoing circuits.

Bus bars are of two types

- a] Rigid aluminium tubular bus bars supported on post insulators.
- b] Flexible ACSR or all aluminium stranded bus bars supported from two ends by strain insulators.

#### SINGLE BUS SYSTEM



## 2. ISOLATORS (DISCONNECTING SWITCH)

These are used to provide isolation from live parts for the purpose of maintenance. l<sub>solators</sub> are located at each side of circuit breakers.

Isolators are of two types;

- A] Centre rotating, horizontal swing
- B] Centre break, vertical swing

Page 13

Dept. Of EEE., SIET



## 3, EARTHING SWITCH

These are used for discharging any induced voltage on the circuit to earth for safety.



## 4. INSTRUMENT TRANSFORMERS

The substations have current and voltage transformers designed to isolate electrically the high voltage primary circuit from the low voltage secondary circuit and, thus, provide a safe means of supply for indicating instruments, meters and relays.

## 5.CURRENT TRANSFORMER

Current transformers are used for stepping down curr