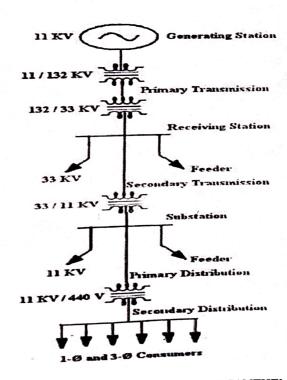

tribution of electricity in 8 districts. It operates under a license issued by Karnataka Electricity Regulatory Commission (KERC).

Districts, which are serviced by BESCOM:

- Bangalore urban
- Bangalore rural

Page 7

- Kolar
- Tumkur
- Chitradurga
- Davanagere
- Chikkaballapura

#### 2.3-SUBSTATION

Substations transform voltage from high to low, or reverse or perform other functions. Between generating station and consumer electric power flow through several substation at different voltage level. Substation may include transformers to change voltage levels. A substation that has step up transformers increases the voltage while decreasing the current, and step down transformer decreases voltage while increasing current for domestic and commercial distribution.

#### SINGLE LINE DIAGRAM



Figure 2.3: SINGLE LINE DIAGRAM OF SANTHEMAVATHUR SUB STATION

## CHAPTER 3 SUBSTATION VISIT

A Substation is a part of an electrical generation, transmission, and distribution system. Substation transform voltage from high to low, or the reverse, or perform any of several other important functions. Between the generating station and consumer, electric power may flow through several substations at different voltage level. A substation may include transformers to change voltage levels between high transmission voltages and lower distribution voltages, or at the interconnection of two different transmission voltages. The substation has an additional function like they provide points where safety devices may be installed to disconnect equipment or circuit in the event of the fault. Street l