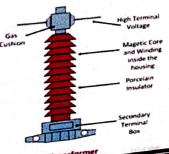

ITCH)

These are used to provide isolation from live parts for the purpose of maintenance. l<sub>solators</sub> are located at each side of circuit breakers.

Isolators are of two types;

- A] Centre rotating, horizontal swing
- B] Centre break, vertical swing

Page 13

Dept. Of EEE., SIET



## 3, EARTHING SWITCH

These are used for discharging any induced voltage on the circuit to earth for safety.



## 4. INSTRUMENT TRANSFORMERS

The substations have current and voltage transformers designed to isolate electrically the high voltage primary circuit from the low voltage secondary circuit and, thus, provide a safe means of supply for indicating instruments, meters and relays.

## 5.CURRENT TRANSFORMER

Current transformers are used for stepping down current for measurement, protection





Dept. Of EEE., SIET

Page 14

# NOLTAGE TRANSFORMER

Voltage transformers are used for stepping down voltage for measurement, protection Electromagnetic and capacitive (CVT) are two main types and is located on the feeder side on the breaker.



## **1. POWER TRANSFORMERS**

To step-up or step-down ac voltages and to transfer electrical power from one voltage level to another. Tap changers are used for voltage control. Usually transformers for outdoor use are oil filled. For large capacity, three single phase units are used to form a three phases bank.



8. AUXILIARY TRANSFORMER

Auxiliary transformer is used to supply low voltage for AC power system inside substation such as lighting, air conditioners and other AC supply system and DC power system as lighting, air conditioners and othe