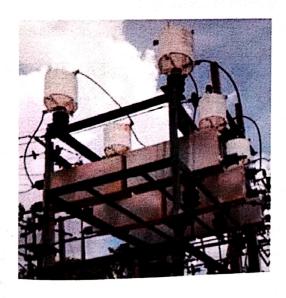

m as protection relays, batteries, SCADA & telecom system and other DC supply system.

Dept. Of EEE., SIET

Page 15



#### 9. REACTIVE COMPENSATION

Reactive compensation (as indicated by system, studies of the network) has to be provided. It is always a good idea to ensure a power factor correction for transformers, since even when they are operating on low load (e.g., during the night) they absorb reactive power, which must be compensated to avoid unnecessary loadings and losses. Shunt capacitors are connected on the secondary side (11kV side) of the 33/11kV power transformers. The capacitors are generally of automatic switched type. The automatic system of the capacitor bank has the task of switching in the necessary capacitance according to the load requirements at each given moment



## 10. INSULATORS

To insulate live parts- string insulators of tension or suspension and post insulators made of porcelain, glass and epoxy material for indoor use.



#### 11. CARRIER EQUIPMENT

Used for protection and communication signalling, voice communication, protection signalling, telex channel, control and monitoring signals. The PLCC panel is located in control room. The wave trap unit is usually mounted above CVT or on separate structure.

#### 12. STATION BATTERY/DC SYSTEM

To meet energy requirement of tripping and closing of breakers independently. To meet annunciation, lighting and indication requirement as well as protective relays.

#### 13. EARTHMAT

The grounding system in substation is very important. The functions of grounding systems or earth mat in include:

- To