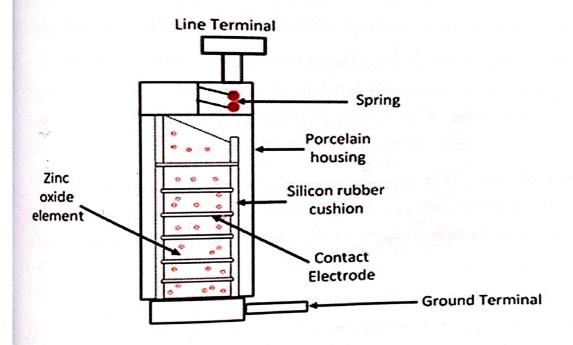

ow when normal system voltage is applied, but a low resistance to the flow of high surge currents. In other words, the resistance of these non-linear elements decreases with the increase in current through them and vice-versa

# 4.6-METAL OXIDE LIGHTNING ARRESTER

The MOV arrester is the arrester usually installed today. The metal oxide arresters are without gaps, unlike the SIC arrester. This "gap-less" design eliminates the high heat associated with the arcing discharges.

The arrester which uses zinc oxide semiconductor as a resistor material, such type of arrester is known as a metal oxide surge arrester or ZnO Diverter. This arrester provides protection against all types of AC and DC over voltages. It is mainly used for overvoltage protection at all voltage levels in a power system.



Zinc Oxide Surge Arrester

Circuit Globe

## 4.7-CONSTRUCTION & WORKING OF METAL OXIDE SURGE ARRESTER

The zinc oxide is a semiconducting material of N-type. It is pulverised and finely grained. More than ten doping materials are added in the form of fine powders of insulating oxides such as Bismuth (Bi2O3), Antimony Trioxide (Sb2O3), Cobalt Oxide (CoO), Manganese Oxide (MnO2), Chromium oxide (Cr2O3). The powder is treated with some processes, and the mixture is spray dried to obtain a dry powder.

The dry powder is compressed into disc-shaped blocks. The blocks are sintered to obtain a dense poly- crystalline ceramic. The metal oxide resistor disc is coated with a conducting compound to protect the disc from undesirable environmental effect.

The conducting coating also provides proper