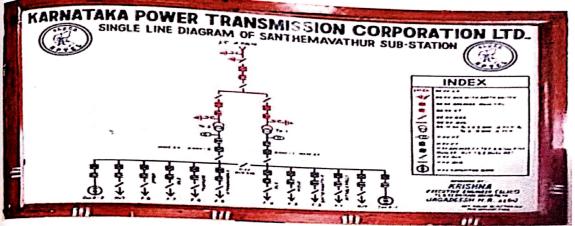

ear, transformers, associated equipment of 66KV and 11KV lines against large over-voltages/surges, Lightning arrestors/surge arrestors are used in each line. Line isolators or GOS are used to isolate the lines from healthy lines, under maintenance. SF6 circuit breakers are used for protections from damage caused by over current resulting from overload or faults. Current and voltage transforms are used to electrically isolate the high voltage primary circuit from the low voltage secondary circuit and, thus provide a safe means of supply for indicating instruments, meters and relays. In addition, shunt capacitors bank is used for reactive power compensation and power factor correction. This substation consists of 8 outgoing feeders.

## 3.3-SINGLE LINE DIAGRAM OF SANTHEMAVATHUR SUB STATION



Figure 3.3 SINGLE LINE DIAGRAM OF SANTHEMAVATHUR SUB STATION

#### 3.4-CONTROL DESK

Annunciators in electrical substation and generating plants provide immediate visual indication of alarm conditions, accompanied by audible sounds to call attention to the visual information displayed.

Typically, the supervisory control and data acquisition (SCADA) systems that substation and control centers were entirely separated from the annunciators. Applying microprocessors technology to protective relays, SCADA systems, meters, and other intelligent electronic devices enabled new system architectures.

Annunciators in electrical substations provide concise visible and audible notification. An annunciator has a legend area, referred to as an annunciator window that contains a concise text descripti