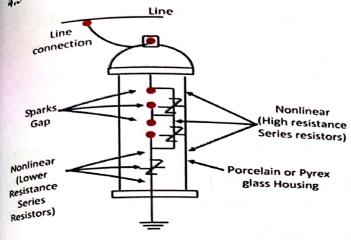

e occurrence an over voltage, the breakdown of series gaps A to B occurs. The heavy current after breakdown will choose the straight – through path to earth via the shunted gaps B and C, instead of the alternative path through the shunt resistance.

# 4.4- EXPULSION TYPE ARRESTER



This type of arrestor is also called 'protector tube' and is commonly used on system operating at voltages up to 33kV. Fig shows the essential parts of an expulsion type lightning arrestor. It essentially consists of a rod gap AA' in series with a second gap enclosed within the fiber tube. The gap in the fiber tube is formed by two electrodes. The upper electrode is connected to rod gap and the lower electrode to the earth. One expulsion arrester is placed under each line conductor

# 4.5- VALVE TYPE ARRESTER



**Valve Type Lightning Arrester** 

Valve type arresters incorporate nonlinear resistors and are extensively used on systems, operating at high voltages. Fig shows the various parts of a valve type arrester. It consists of two assemblies (i) series spark gaps and (ii) non-linear resistor discs in series. The non-linear elements are connected in series with the spark gaps. Both the assemblies are accommodated in tight porcelain container .The spark gap is a multiple assembly consisting of a number of identical spark gaps in series. Each gap consists of two electrodes with fixed gap spacing. The voltage distribution across the gap is line raised by means of additional resistance elements called grading resistors across the gap. The spacing of the series gaps is such that it will withstand