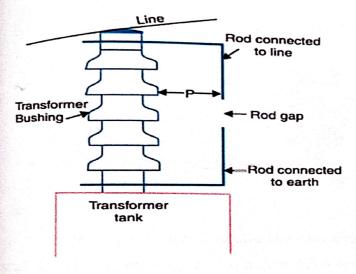

orking principle is, once the voltage surge travels throughout the conductor then it reaches the location of the arrestor where it is installed. So it will break down the insulation of the lightning arrestor for a moment, so voltage surge can be discharged toward the ground. Once the voltage of the system falls under the fixed value, then the insulation will be restored among the ground & conductor. Further, the current flow toward the ground will be stopped.

# TYPES OF LIGHTNING ARRESTERS

Generally, lightning arresters are classified into different types. The construction of lightning arresters is different based on its type but the working principle is the same. It provides a low resistance pathway to the surges in the direction of the ground. The types are

### 4.1- ROD GAP ARRESTER



It is a very simple type of diverter and consists of two 1.5 cm rods, which are bent at right angles with a gap in between. One rod is connected to the line circuit and the other rod is connected to earth. The distance between gap and insulator (i.e. distance P) must not be less than one third of the gap length so that the arc may not reach the insulator and damage it. Generally, the gap length is so adjusted that breakdown should occur at 80% of spark-voltage in order to avoid cascading of very steep wave fronts across the. The string of insulators for an on the bushing of transformer has frequently a rod gap across it. Fig 8 shows the rod gap across the bushing of a transformer. Under normal operating conditions, the gap remains nonconducting. On the occurrence of a high voltage surge