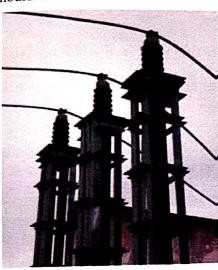

as "surges" or "transients". These are caused by lightning strikes or by

circuit switching operations. Surge arrestors is a protective device for limiting surge voltages on equipment by discharging or bypassing surge current.

The surge arrestor which responds to over-voltages without any time delay is installed for protection of 33kV switchgear, transformers, associated equipment and 11kV and 33kV lines. The rated voltage of arrestors for 33kV should be 30kV for use on 33kV systems and with nominal discharge current rating of 10kA. The rated voltage of lightning arrestors should be 9kV (rms) for effectively earthed 11kV system (coefficient of earth not exceeding 80 % as per IS: 4004) with all the transformer neutrals directly earthed. The nominal discharge current rating should be 5kA.



#### 15. CIRCUIT BREAKERS

A circuit breaker is a switching device built ruggedly to enable it to interrupt/ make not only the load current but also the much larger fault current, which may occur on a circuit. A circuit breaker contains both fixed contacts and moving contacts. The purpose of circuit breakers is to eliminate a short-circuit that occurs on a line. Circuit breakers are found at the arrivals and departures of all lines incident on a substation. When the circuit breaker is closed these contacts are held together. The mode of action of all circuit breakers consists in the breaking of the fault current by the separation of the moving contacts away from the fixed ones. An arc is immediately established on separation of the contacts. Interruption of the current occurs after the a