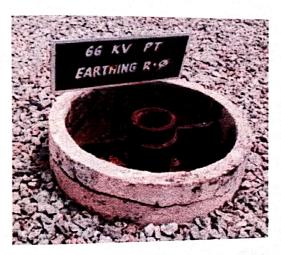

incoming and outgoing circuits are connected to bus bars. It receive power from incoming circuits and deliver power to outgoing circuits.

Bus bars are of two types

- a] Rigid aluminium tubular bus bars supported on post insulators.
- b] Flexible ACSR or all aluminium stranded bus bars supported from two ends by strain insulators.

#### SINGLE BUS SYSTEM



## 2. ISOLATORS (DISCONNECTING SWITCH)

These are used to provide isolation from live parts for the purpose of maintenance. l<sub>solators</sub> are located at each side of circuit breakers.

Isolators are of two types;

- A] Centre rotating, horizontal swing
- B] Centre break, vertical swing

Page 13

Dept. Of EEE., SIET



## 3, EARTHING SWITCH

These are used for discharging any induced voltage on the circuit to earth for safety.



## 4. INSTRUMENT TRANSFORMERS

The substations have current and voltage transformers designed to isolate electrically the high voltage primary circuit from the low voltage secondary circuit and, thus, provide a safe means of supply for indicating instruments, meters and relays.

## 5.CURRENT TRANSFORMER

Current transformers are used for stepping down current for measurement, protection





Dept. Of EEE., SIET

Page 14

# NOLTAGE TRANSFORMER

Voltage transformers are used for stepping down voltage for measurement, protection Electromagnetic and capacitive (CVT) are two main types and is located on the feeder side on the breaker.



## **1. POWER TRANSFORMERS**

To step-up or step-down ac voltages and to transfer electrical power from one voltage level to another. Tap changers are used f