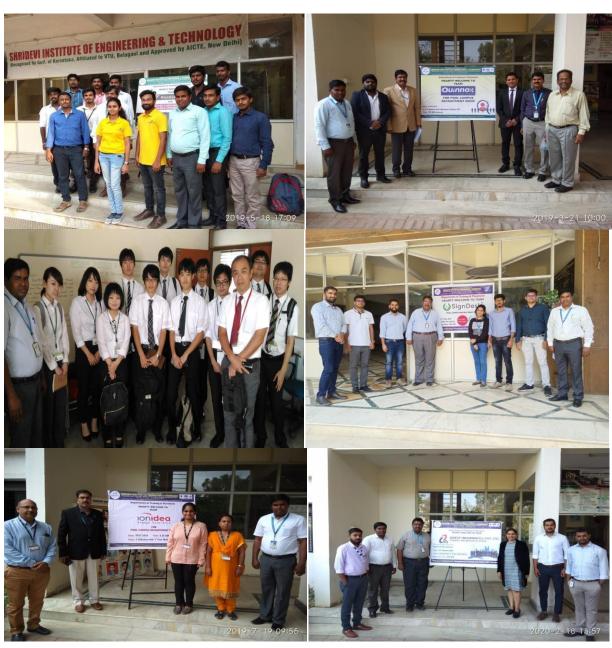

#### **Glimpses of Recruitment Drives:**

The college is situated in the Tumkur to Sira Road, approximately 3 Kms from Tumkur KSRTC Bus stop and 70 kms from Bangalore, Karnataka. Good connectivity with Railway as well. It has very good infrastructure, with well ventilated spacious class rooms, separate workshops and laboratories for each branch of Engineering, well equipped library and Six seminar halls exclusively earmarked for online education, trainings, workshops and seminars