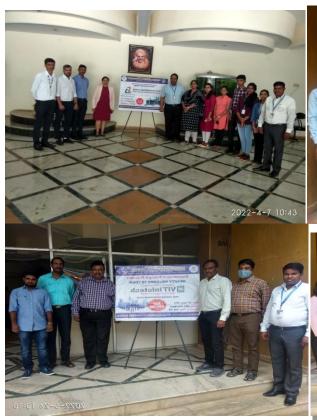

#### **Glimpses of Recruitment Drives:**

The college is situated in the Tumkur to Sira Road, approximately 3 Kms from Tumkur KSRTC Bus stop and 70 kms from Bangalore, Karnataka. Good connectivity with Railway as well. It has very good infrastructure, with well ventilated spacious class rooms, separate workshops and laboratories for each branch of Engineering, well equipped library and Six seminar halls exclusively earmarked for online education, trainings, workshops and seminars