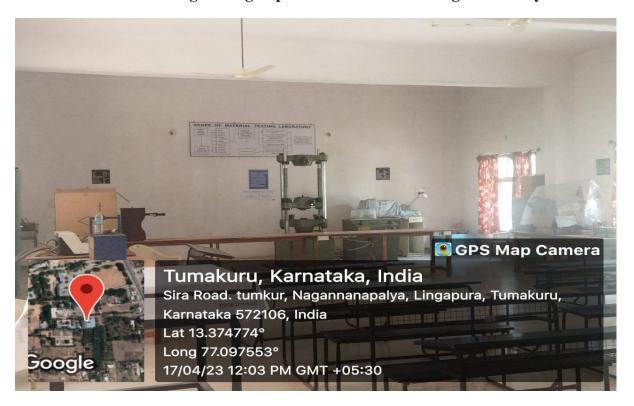

ESTD:2002

**Mechanical Engineering Department-Material Testing Laboratory** 

**Mechanical Engineering Department-Material Testing Laboratory** 

SHRIDEVI INSTITUTE OF ENGINEERING AND TECHNOLOGY TUMKUR - 572106.