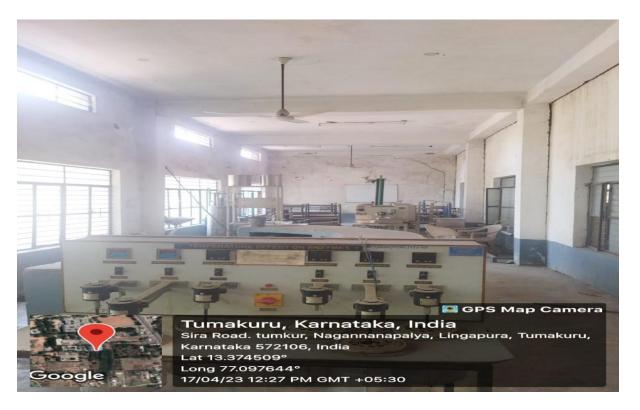

ESTD:2002

(Approved by AICTE, New Delhi, Recognised by Govt. of Karnataka and Affiliated to Visvesvaraya Technological University, Belagavi)

**Mechanical Engineering Department- Fluid Machinery Laboratory** 

ESTD:2002 demic Exce

**Mechanical Engineering Department-Hydraulic Machine Laboratory** 

**Mechanical Engineering Department-Robotics Laboratory** 

PRINCIPAL SHRIDEVI INSTITUTE OF

ENGINEERING AND TECHNOLOGY TUMKUR - 572106.