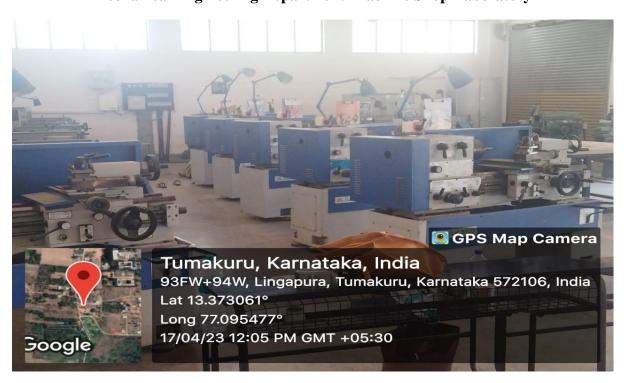

ESTD:2002

**Mechanical Engineering Department-Machine Shop Laboratory** 

**Mechanical Engineering Department-Machine Shop Laboratory** 

SHRIDEVI INSTITUTE OF ENGINEERING AND TECHNOLOGY TUMKUR - 572106.

Sira Road, Tumkur - 572 106, Karnataka, India.