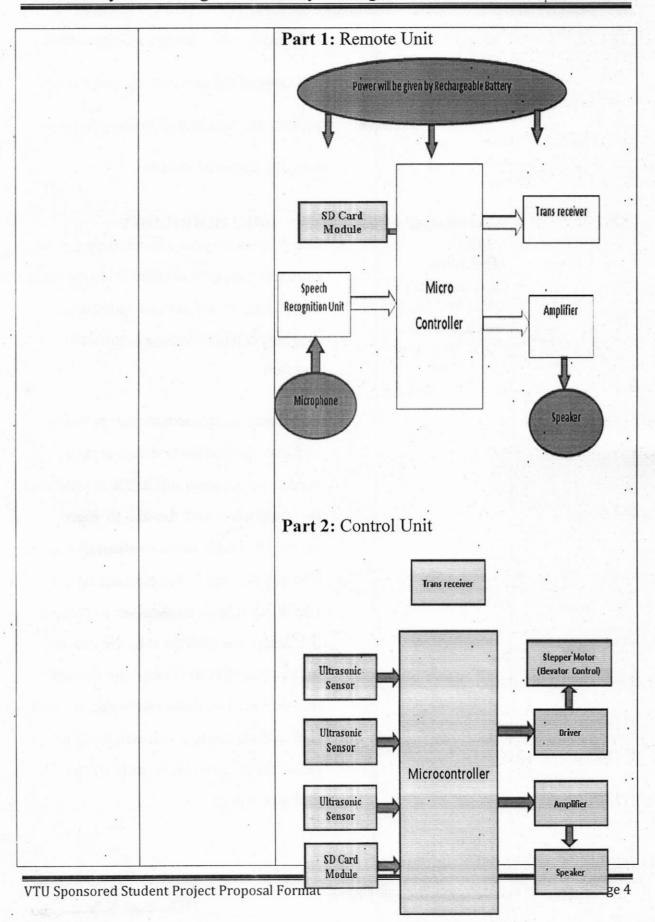

#### Project Presentation Proceedings;

- 1. As a part of VTU sponsored student project proposal "VTU Project Presentation" was scheduled and conducted on 22-06-2021 from 3PM to 5PM
- 2. The event started with welcome speech by. Dr. Charan. K. V, Project committee coordinator.
- 3. Project presentation with" **ELEVATOR FOR BLIND PEOPLE USING VOICE RECOGNITION SYSTEM**" under the guidance of Mr. G. H. RAVIKUMAR
- 4. Second project presentation with "SOLAR POWERED SMART IRRIGATION CONTROL SYSTEM USING IOT TECHNOLOGY" under the guidance of Mrs. Umabai