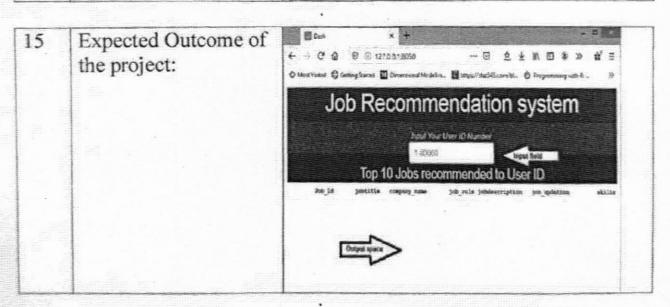

The sanctioned amount will be transferred by NEFT to the bank account provided by your institution and the transaction details will be shared with your office shortly. The sanction orders for each of these projects will also be sent by email to the designated SPP coordinator (as mentioned in the project proposals) of your institution.