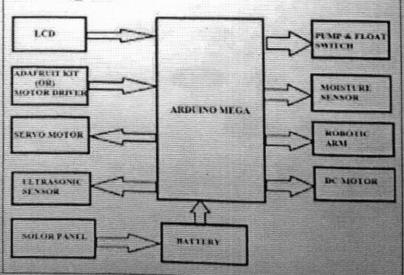

#### Project Presentation Proceedings;

- 1. As a part of VTU sponsored student project proposal "VTU Project Presentation" was scheduled and conducted on 22-06-2021 from 3PM to 5PM
- 2. The event started with welcome speech by. Dr. Charan. K. V, Project committee coordinator.
- 3. Project presentation with" **ELEVATOR FOR BLIND PEOPLE USING VOICE RECOGNITION SYSTEM**" under the guidance of Mr. G. H. RAVIKUMAR
- 4. Second project presentation with "SOLAR POWERED SMART IRRIGATION CONTROL SYSTEM USING IOT TECHNOLOGY" under the guidance of Mrs. Umabai