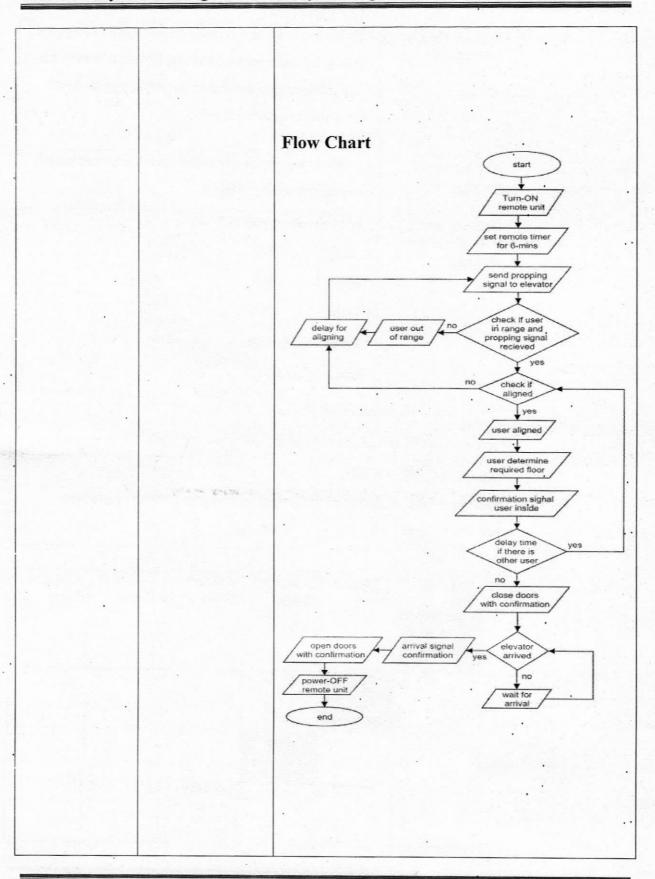

#### Project Presentation Proceedings;

- 1. As a part of VTU sponsored student project proposal "VTU Project Presentation" was scheduled and conducted on 22-06-2021 from 3PM to 5PM
- 2. The event started with welcome speech by. Dr. Charan. K. V, Project committee coordinator.
- 3. Project presentation with" **ELEVATOR FOR BLIND PEOPLE USING VOICE RECOGNITION SYSTEM**" under the guidance of Mr. G. H. RAVIKUMAR
- 4. Second project presentation with "SOLAR POWERED SMART IRRIGATION CONTROL SYSTEM USING IOT TECHNOLOGY" under the guidance of Mrs. Umabai