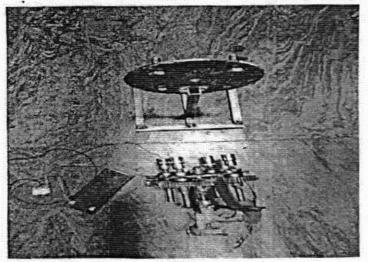

#### Project Presentation Proceedings;

- 1. As a part of VTU sponsored student project proposal "VTU Project Presentation" was scheduled and conducted on 22-06-2021 from 3PM to 5PM
- 2. The event started with welcome speech by. Dr. Charan. K. V, Project committee coordinator.
- 3. Project presentation with" **ELEVATOR FOR BLIND PEOPLE USING VOICE RECOGNITION SYSTEM**" under the guidance of Mr. G. H. RAVIKUMAR
- 4. Second project presentation with "SOLAR POWERED SMART IRRIGATION CONTROL SYSTEM USING IOT TECHNOLOGY" under the guidance of Mrs. Umabai