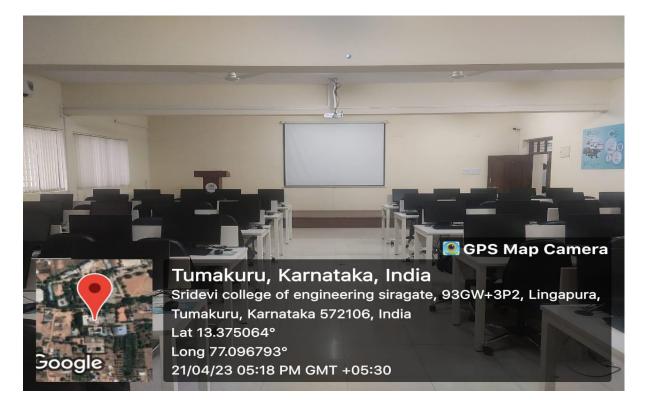

**Computer Science Engineering Department: Cloud Lab** 

**Computer Science Engineering Department: Cloud Lab** 

PRINCIPAL SHRIDEVI INSTITUTE OF ENGINEERING AND TECHNOLOGY

Sira Road, Tumkur - 572 106, Karnataka, India.

(Approved by AICTE, New Delhi, Recognised by Govt. of Karnataka and Affiliated to Visvesvaraya Technological University, Belagavi)

**Computer Science Engineering Department: Cloud Lab** 

**Engineering Chemistry Laboratory** 