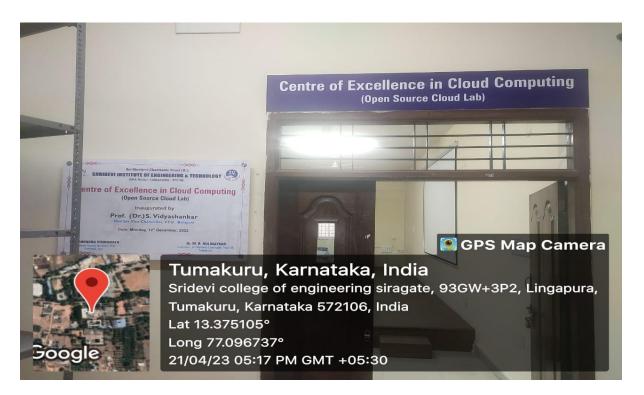

**Computer Science Engineering Department: Cloud Lab** 

**Computer Science Engineering Department: Cloud Lab** 

PRINCIPAL SHRIDEVI INSTITUTE OF ENGINEERING AND TECHNOLOGY

Sira Road, Tumkur - 572 106, Karnataka, India.

(Approved by AICTE, New Delhi, Recognised by Govt. of Karnataka and Affiliated to Visvesvaraya Technological University, Belagavi)

**Computer Science Engineering Department: Cloud Lab** 

**Engineering Chemistry Laboratory** 