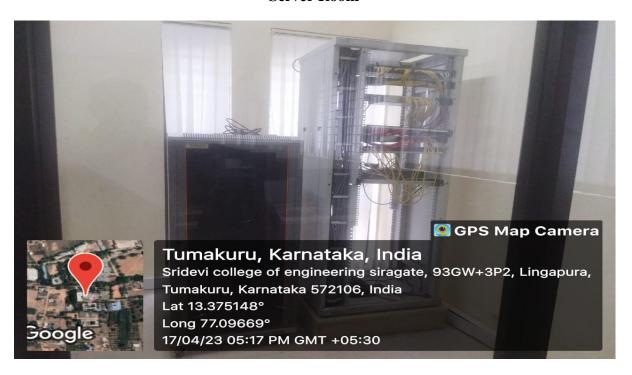

# **Server Room**

Server room

PRINCIPAL SHRIDEVI INSTITUTE OF ENGINEERING AND TECHNOLOGY

TUMKUR - 572106.