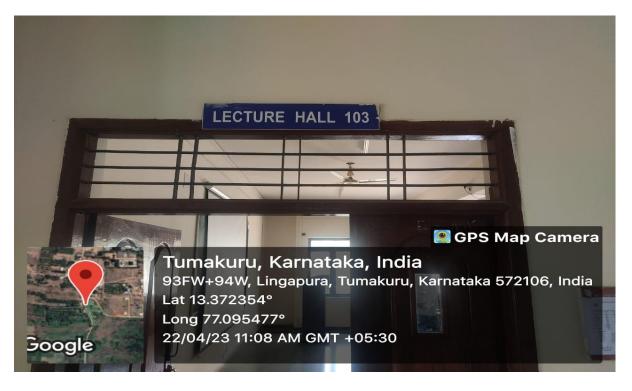

**Lecture Hall 102 with ICT Facility** 

**Lecture Hall 103** 

PRINCIPAL SHRIDEVI INSTITUTE OF ENGINEERING AND TECHNOLOGY

Sira Road, Tumkur - 572 106, Karnataka, India.

Phone: 0816 - 2212629 | Principal: 0816 - 2212627, 9686114899 | Telefax: 0816 - 2212628