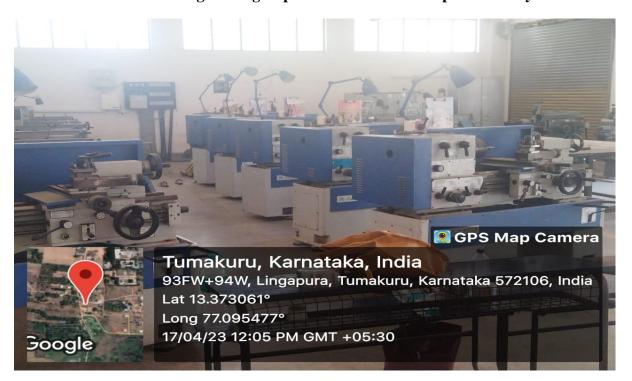

ESTD:2002

**Mechanical Engineering Department-Machine Shop Laboratory** 

**Mechanical Engineering Department-Machine Shop Laboratory** 

Sira Road, Tumkur - 572 106, Karnataka, India.

Phone: 0816 - 2212629 | Principal: 0816 - 2212627, 9686114899 | Telefax: 0816 - 2212628

Email: info@shrideviengineering.org, principal@shrideviengineering.org | Website: www.shrideviengineering.org (Approved by AICTE, New Delhi, Recognised by Govt. of Karnataka and Affiliated to Visvesvaraya Technological University, Belagavi)