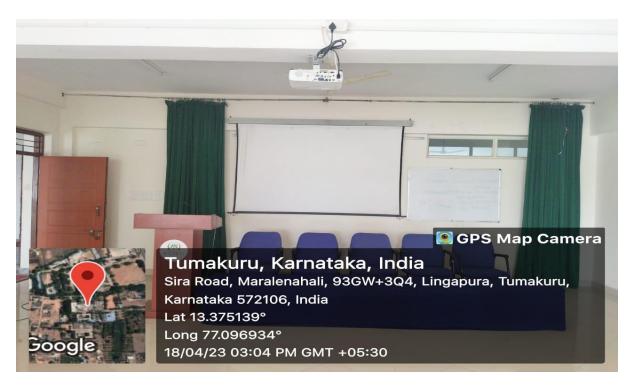

## E-Shikshana Seminar Hall/ Edusat Hall

E-shikshana Hall/ Edusat Hall

PRINCIPAL SHRIDEVI INSTITUTE OF

Sira Road, Tumkur - 572 106, Karnataka, India.

Phone: 0816 - 2212629 | Principal: 0816 - 2212627, 9686114899 | Telefax: 0816 - 2212628