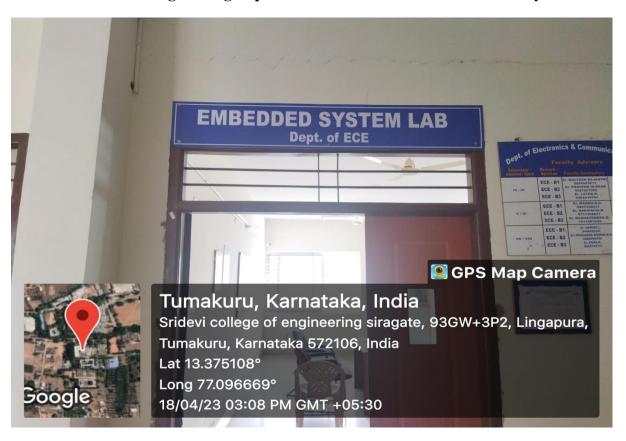

**Electrical Engineering Department-Electrical Machines Laboratory** 

**ECE Department-Embedded System Laboratory** 

PRINCIPAL

Sira Road, Tumkur - 572 106, Karnataka, India.

Phone: 0816 - 2212629 | Principal: 0816 - 2212627, 9686114899 | Telefax: 0816 - 2212628

Email: info@shrideviengineering.org, principal@shrideviengineering.org | Website: www.shrideviengineering.org (Approved by AICTE, New Delhi, Recognised by Govt. of Karnataka and Affiliated to Visvesvaraya Technological University, Belagavi)

**ECE Department-Embedded System Laboratory** 

**ECE Department-VLSI Design & Signal Processing Laboratory** 

PRINCIPAL SHRIDEVI INSTITUTE OF

Sira Road, Tumkur - 572 106, Karnataka, India.

Phone: 0816 - 2212629 | Principal: 0816 - 2212627, 9686114899 | Telefax: 0816 - 2212628