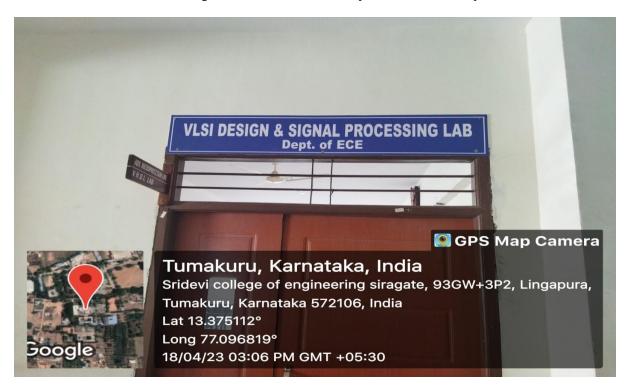

**ECE Department-Embedded System Laboratory** 

**ECE Department-VLSI Design & Signal Processing Laboratory** 

PRINCIPAL SHRIDEVI INSTITUTE OF

Sira Road, Tumkur - 572 106, Karnataka, India.

Phone: 0816 - 2212629 | Principal: 0816 - 2212627, 9686114899 | Telefax: 0816 - 2212628

ESTD:2002

**ECE Department-VLSI Design & Signal Processing Laboratory** 

**ECE Department- Communication and Circuits Laboratory** 

SHRIDEVI INSTITUTE OF

Sira Road, Tumkur - 572 106, Karnataka, India.

Phone: 0816 - 2212629 | Principal: 0816 - 2212627, 9686114899 | Telefax: 0816 - 2212628