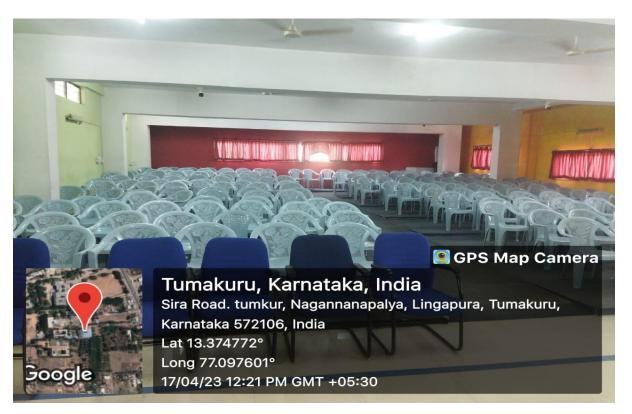

## E-Shikshana Seminar Hall/ Edusat Hall

E-shikshana Hall/ Edusat Hall

PRINCIPAL SHRIDEVI INSTITUTE OF

Sira Road, Tumkur - 572 106, Karnataka, India.

Phone: 0816 - 2212629 | Principal: 0816 - 2212627, 9686114899 | Telefax: 0816 - 2212628