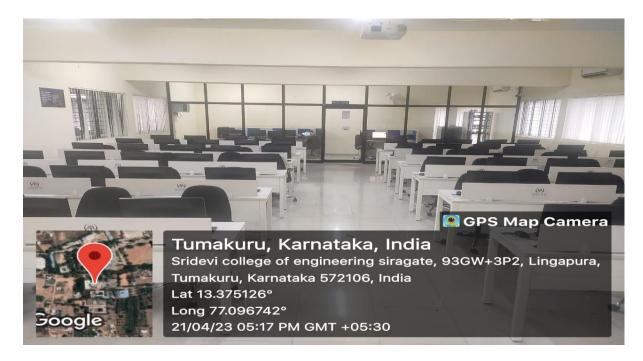

**Computer Science Engineering Department: Cloud Lab** 

**Computer Science Engineering Department: Cloud Lab** 

PRINCIPAL SHRIDEVI INSTITUTE OF ENGINEERING AND TECHNOLOGY

Sira Road, Tumkur - 572 106, Karnataka, India.

(Approved by AICTE, New Delhi, Recognised by Govt. of Karnataka and Affiliated to Visvesvaraya Technological University, Belagavi)

**Computer Science Engineering Department: Cloud Lab** 

**Engineering Chemistry Laboratory** 