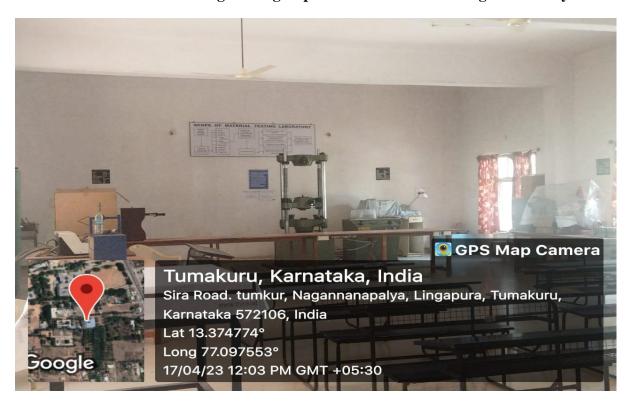

Mechanical & Civil Engineering Department-Material Testing Laboratory

Mechanical & Civil Engineering Department-Material Testing Laboratory