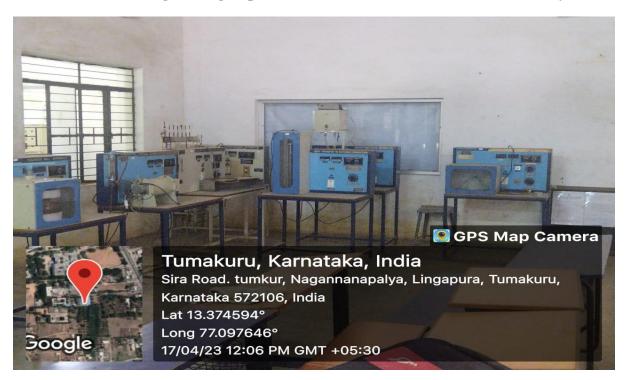

(Approved by AICTE, New Delhi, Recognised by Govt. of Karnataka and Affiliated to Visvesvaraya Technological University, Belagavi)

**Mechanical Engineering Department-Heat and Mass Transfer Laboratory** 

**Mechanical Engineering Department-Heat and Mass Transfer Laboratory** 

Sira Road, Tumkur - 572 106, Karnataka, India.

Phone: 0816 - 2212629 | Principal: 0816 - 2212627, 9686114899 | Telefax: 0816 - 2212628