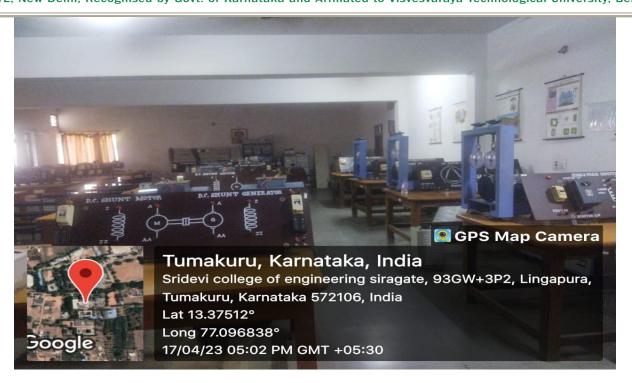

**Electrical Engineering Department-Electrical Machines Laboratory** 

**ECE Department-Embedded System Laboratory** 

PRINCIPAL

Sira Road, Tumkur - 572 106, Karnataka, India.

Phone: 0816 - 2212629 | Principal: 0816 - 2212627, 9686114899 | Telefax: 0816 - 2212628

Email: info@shrideviengineering.org, principal@shrideviengineering.org | Website: www.shrideviengineering.org (Approved by AICTE, New Delhi, Recognised by Govt. of Karnataka and Affiliated to Visvesvaraya Technological University, Belagavi)

**ECE Department-Embedded System Laboratory** 

**ECE Department-VLSI Design & Signal Processing Laboratory** 

PRINCIPAL SHRIDEVI INSTITUTE OF

Sira Road, Tumkur - 572 106, Karnataka, India.

Phone: 0816 - 2212629 | Principal: 0816 - 2212627, 9686114899 | Telefax: 0816 - 2212628