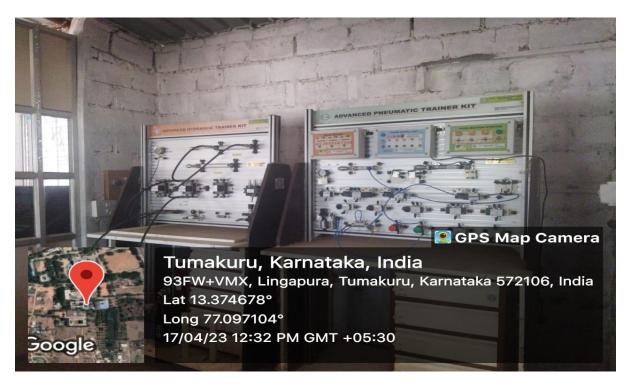

## Mechanical Engineering Department - Measurement & Metrology Laboratory

**Mechanical Engineering Department-Hydraulic Machine Laboratory** 

PRINCIPAL SHRIDEVI INSTITUTE OF

(Approved by AICTE, New Delhi, Recognised by Govt. of Karnataka and Affiliated to Visvesvaraya Technological University, Belagavi)

**Mechanical Engineering Department-Hydraulic Machine Laboratory** 

**Electrical Engineering Department-Relay H V Laboratory** 