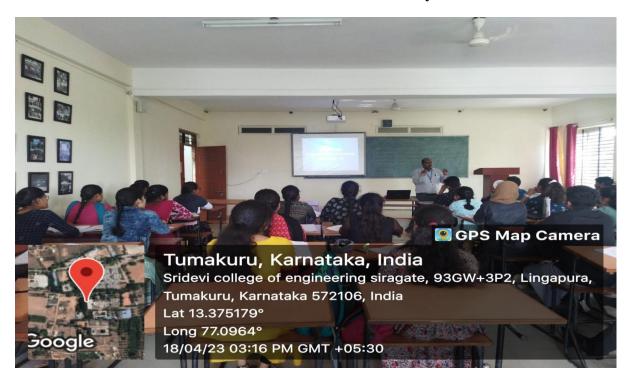

ESTD:2002

Tumakuru, Karnataka, India Sridevi college of engineering siragate, 93GW+3P2, Lingapura,

GPS Map Camera

Tumakuru, Karnataka 572106, India Lat 13.375111°

Long 77.096852° 17/04/23 11:23 AM GMT +05:30