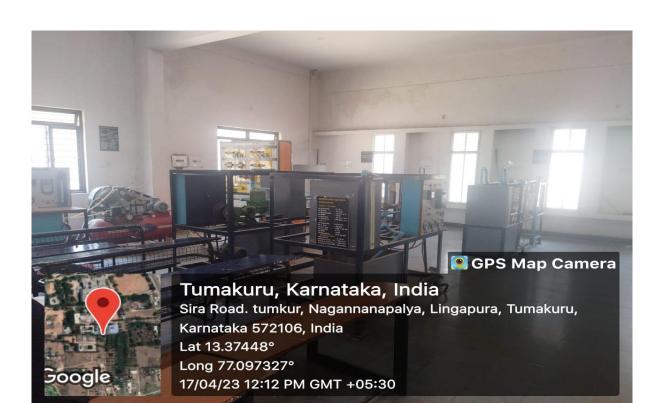

ESTD:2002 Cemic Excel

**Mechanical Engineering Department-Foundry & Forging Laboratory** 

Mechanical & Civil Engineering Department-Fluid Machinery Laboratory

PRINCIPAL

Sira Road, Tumkur - 572 106, Karnataka, India.

Mechanical & Civil Engineering Department- Fluid Machinery Laboratory

**Mechanical Engineering Department-Design Laboratory** 

SHRIDEVI INSTITUTE OF ENGINEERING AND TECHNOLOGY

ESTD:2002

Sira Road, Tumkur - 572 106, Karnataka, India.