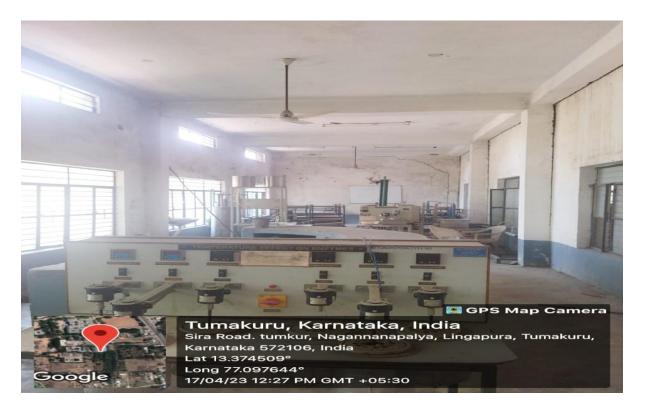

ESTD:2002 Cemic Excel

**Mechanical Engineering Department-Foundry & Forging Laboratory** 

Mechanical & Civil Engineering Department-Fluid Machinery Laboratory

PRINCIPAL

Sira Road, Tumkur - 572 106, Karnataka, India.

Mechanical & Civil Engineering Department- Fluid Machinery Laboratory

**Mechanical Engineering Department-Design Laboratory** 

SHRIDEVI INSTITUTE OF ENGINEERING AND TECHNOLOGY

ESTD:2002

Sira Road, Tumkur - 572 106, Karnataka, India.