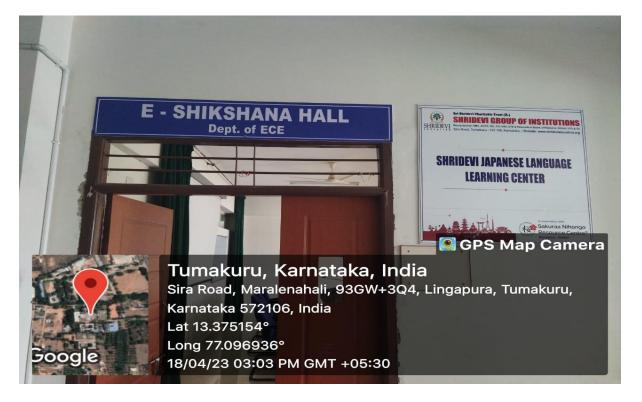

## E-Shikshana Seminar Hall/ Edusat Hall

E-shikshana Hall/ Edusat Hall

PRINCIPAL SHRIDEVI INSTITUTE OF

Sira Road, Tumkur - 572 106, Karnataka, India.

Phone: 0816 - 2212629 | Principal: 0816 - 2212627, 9686114899 | Telefax: 0816 - 2212628