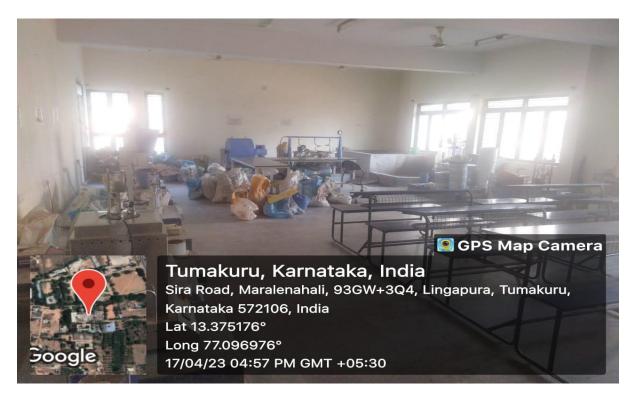

Civil Engineering Department-Highway & Concrete Laboratory

**Civil Engineering Department-Geo Technical Laboratory** 

SHRIDEVI INSTITUTE OF ENGINEERING AND TECHNOLOGY