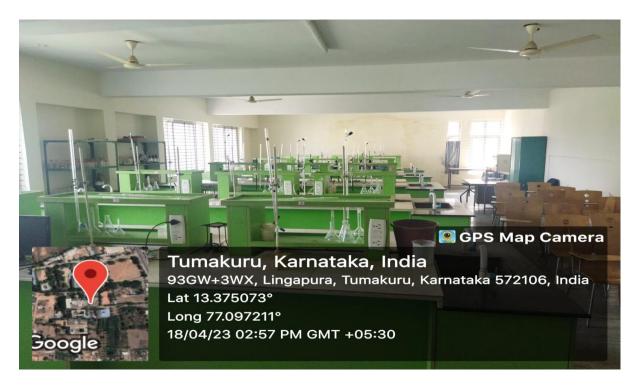

**Engineering Chemistry Laboratory** 

**Engineering Physics Laboratory** 

PRINCIPAL

ESTD:2002 emic Exce

**Engineering Physics Laboratory** 

**HOD Chamber-Department of Civil Engineering** 

PRINCIPAL SHRIDEVI INSTITUTE OF

Sira Road, Tumkur - 572 106, Karnataka, India.

Phone: 0816 - 2212629 | Principal: 0816 - 2212627, 9686114899 | Telefax: 0816 - 2212628 (Approved by AICTE, New Delhi, Recognised by Govt. of Karnataka and Affiliated to Visvesvaraya Technological University, Belagavi)