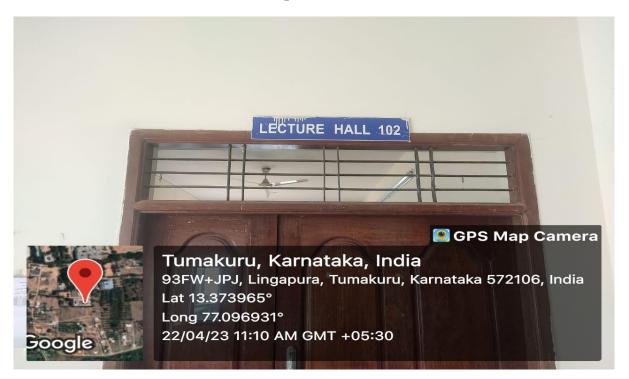

## **SIET office Superintendent Chamber**

**Lecture Hall 102** 

Sira Road, Tumkur - 572 106, Karnataka, India.

Phone: 0816 - 2212629 | Principal: 0816 - 2212627, 9686114899 | Telefax: 0816 - 2212628

Email: info@shrideviengineering.org, principal@shrideviengineering.org | Website: www.shrideviengineering.org (Approved by AICTE, New Delhi, Recognised by Govt. of Karnataka and Affiliated to Visvesvaraya Technological University, Belagavi)