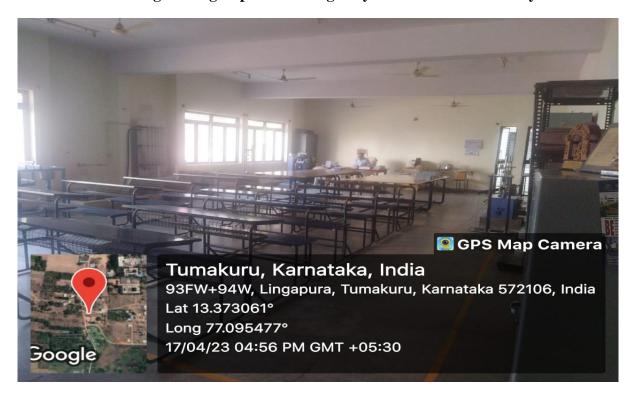

Civil Engineering Department-Highway & Concrete Laboratory

**Civil Engineering Department-Geo Technical Laboratory** 

SHRIDEVI INSTITUTE OF ENGINEERING AND TECHNOLOGY