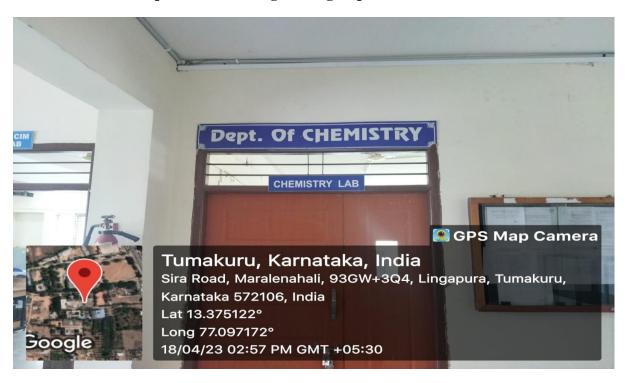

(Approved by AICTE, New Delhi, Recognised by Govt. of Karnataka and Affiliated to Visvesvaraya Technological University, Belagavi)

**Computer Science Engineering Department: Cloud Lab** 

**Engineering Chemistry Laboratory** 

**Engineering Chemistry Laboratory** 

**Engineering Physics Laboratory** 

PRINCIPAL