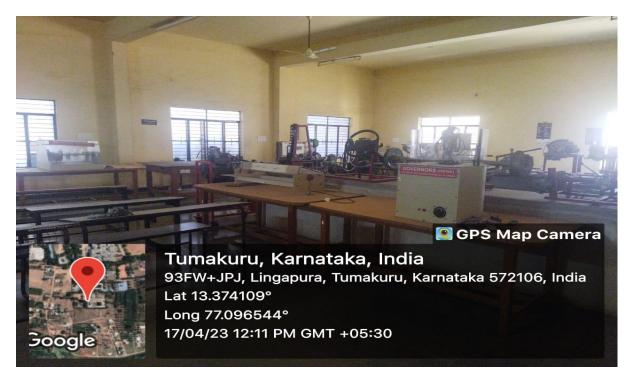

ESTD:2002

**Mechanical Engineering Department-Machine Shop Laboratory** 

**Mechanical Engineering Department-Machine Shop Laboratory** 

Sira Road, Tumkur - 572 106, Karnataka, India.

Phone: 0816 - 2212629 | Principal: 0816 - 2212627, 9686114899 | Telefax: 0816 - 2212628