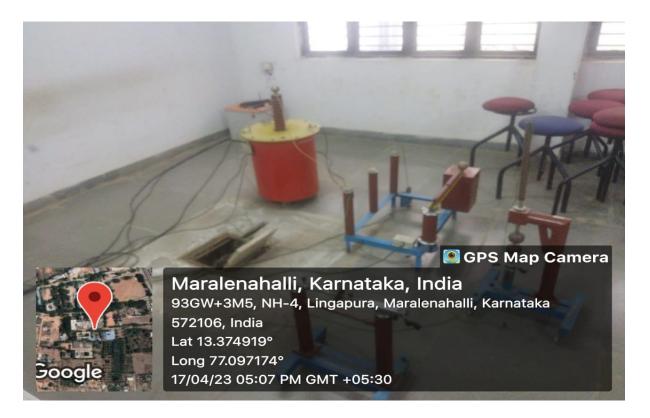

(Approved by AICTE, New Delhi, Recognised by Govt. of Karnataka and Affiliated to Visvesvaraya Technological University, Belagavi)

**Mechanical Engineering Department-Hydraulic Machine Laboratory** 

**Electrical Engineering Department-Relay H V Laboratory** 

**Electrical Engineering Department-Relay H V Laboratory** 

**Electrical Engineering Department-Electrical Machines Laboratory** 

Sira Road, Tumkur - 572 106, Karnataka, India.

Phone: 0816 - 2212629 | Principal: 0816 - 2212627, 9686114899 | Telefax: 0816 - 2212628