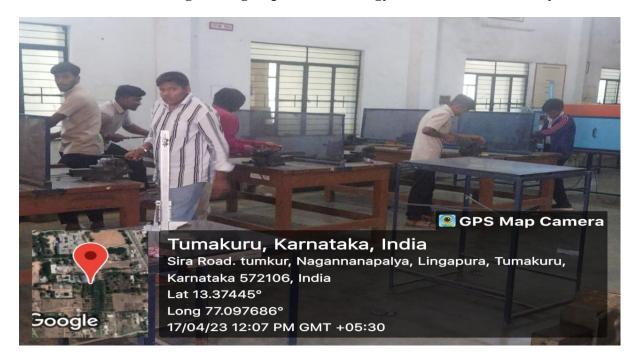

## **Mechanical Engineering Department-Energy Conversion Laboratory**

**Mechanical Engineering Department-Basic Workshop Laboratory** 

SHRIDEVI INSTITUTE OF ENGINEERING AND TECHNOLOGY

Sira Road, Tumkur - 572 106, Karnataka, India.