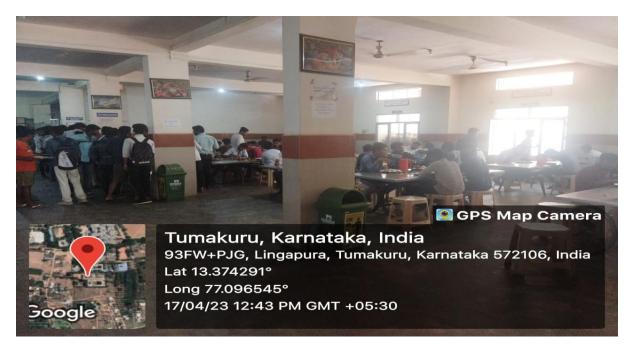

### Sri Shridevi Charitable Trust (R.) TITE OF ENGINEERING AN

Sira Road, Tumkur - 572 106, Karnataka, India.

Phone: 0816 - 2212629 | Principal: 0816 - 2212627, 9686114899 | Telefax: 0816 - 2212628

NOLOGY

Email: info@shrideviengineering.org, principal@shrideviengineering.org | Website: www.shrideviengineering.org (Approved by AICTE, New Delhi, Recognised by Govt. of Karnataka and Affiliated to Visvesvaraya Technological University, Belagavi)

# Sridevi Boys Hostel Mess

Sridevi Boys Hostel Mess

PRINCIPAL SHRIDEVI INSTITUTE OF ENGINEERING AND TECHNOLOGY TUMKUR - 572106.