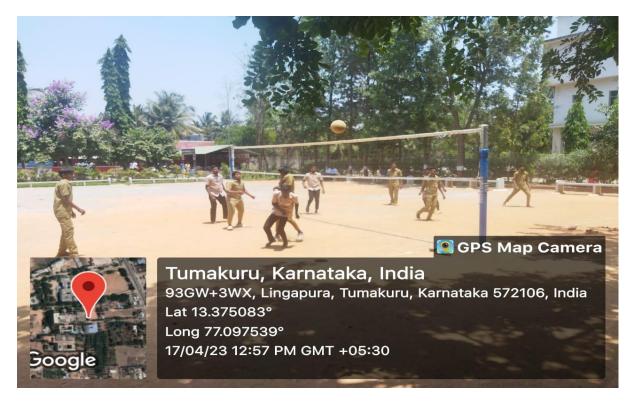

## Sri Shridevi Charitable Trust (R.) VI INSTITUTE OF ENGINEERING AND TECHNOLOGY

Sira Road, Tumkur - 572 106, Karnataka, India.

Phone: 0816 - 2212629 | Principal: 0816 - 2212627, 9686114899 | Telefax: 0816 - 2212628 Email: info@shrideviengineering.org, principal@shrideviengineering.org | Website: www.shrideviengineering.org

(Approved by AICTE, New Delhi, Recognised by Govt. of Karnataka and Affiliated to Visvesvaraya Technological University, Belagavi)

## **Basket Ball Court**

**Volleyball Court** 

PRINCIPAL

PRINCIPAL SHRIDEVI INSTITUTE OF ENGINEERING AND TECHNOLOGY TUMKUR - 572106.