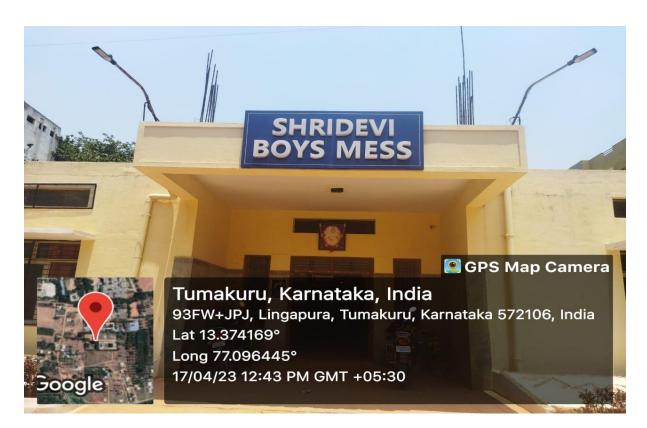

### Sri Shridevi Charitable Trust (R.) TITE OF ENGINEERING AN

Sira Road, Tumkur - 572 106, Karnataka, India.

Phone: 0816 - 2212629 | Principal: 0816 - 2212627, 9686114899 | Telefax: 0816 - 2212628

NOLOGY

Email: info@shrideviengineering.org, principal@shrideviengineering.org | Website: www.shrideviengineering.org (Approved by AICTE, New Delhi, Recognised by Govt. of Karnataka and Affiliated to Visvesvaraya Technological University, Belagavi)

# Sridevi Boys Hostel Mess

Sridevi Boys Hostel Mess

PRINCIPAL SHRIDEVI INSTITUTE OF ENGINEERING AND TECHNOLOGY TUMKUR - 572106.