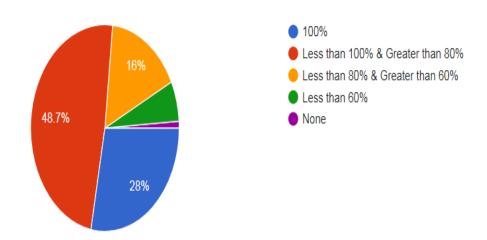

# Q2. What percentage of online classes you attended in all subjects on an average?