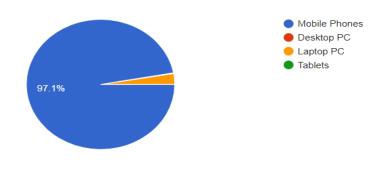

#### Survey Questions

Q1. Which device you used for attending online classes?

557 responses

0 A PRINCIPAL SHRIDEVI INSTITUTE OF -ENGINEERING AND TECHNOLOGY TUMKUR - 572105.