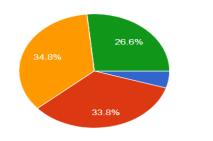

557 responses

Q5. How do you rate the network coverage and continuity of Online Classes of the Faculty? <sup>557</sup> responses

Q6. How do you rate your network coverage and data availability for attending online classes?

557 responses

5-A PRINCIPAL SHRIDEVI INSTITUTE OF -ENGINEERING AND TECHNOLOGY TUMKUR - 572105.

Excellent

Average
Poor

Q7. Whether the faculty was able to communicate/ teach the concerned topic clearly through online teaching?