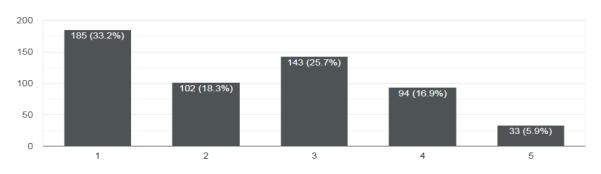

# Q11. Are you satisfied and confident with online learning and would be able to appear for final Examinations? (Rate from 1 to 5, 1 being the least and 5 being the highest)

557 responses