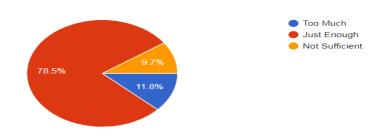

557 responses

Q8. What do you think about the duration of the online session for each subject taken per day?

557 responses

Q9. What do you think about the total number of Online Sessions taken per day?

557 responses