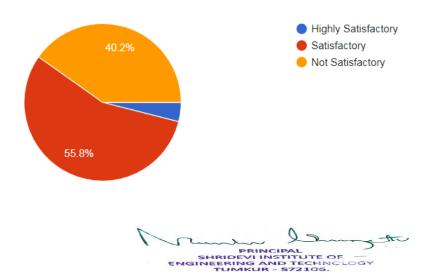

### Q12. What is your overall opinion about online classes involving teaching and learning?

557 responses