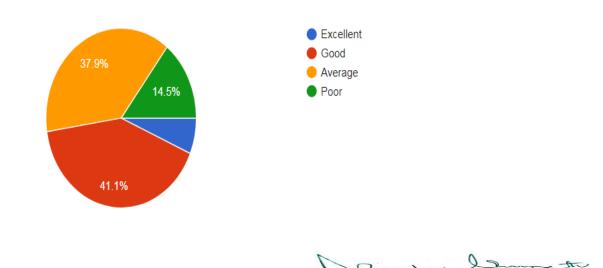

### Q12. What is your overall opinion about online classes involving teaching and learning?

557 responses