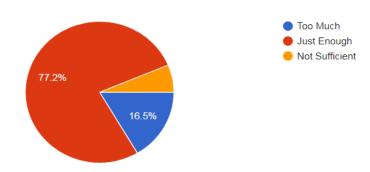

557 responses

Q8. What do you think about the duration of the online session for each subject taken per day?

557 responses

Q9. What do you think about the total number of Online Sessions taken per day?

557 responses