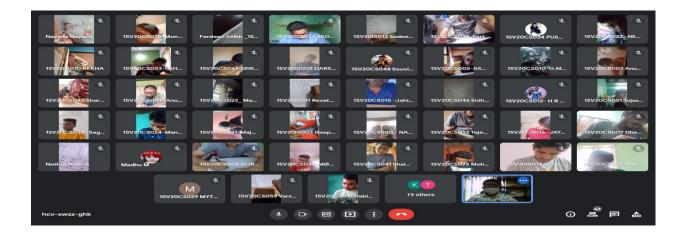

2<sup>nd</sup> IA (2 hours duration) : from June 28, 2020 to July 03, 2021

3<sup>rd</sup> IA (preparatory Exam Style 3 hours duration): Scheduled offline

| 🐂 Inbox (227) - drncssiet@gmail.co 🗙 💽 First       | Internal Assessment Test × +                                                                                                  |                              |                 |              | • - • ×                           |
|----------------------------------------------------|-------------------------------------------------------------------------------------------------------------------------------|------------------------------|-----------------|--------------|-----------------------------------|
| ← → C                                              | dzUyNjQ0NDM0Njkz/tc/MzY1NTlwMTg5MzE3                                                                                          |                              |                 |              | 🖈 🛸 🎯 Paused 🗄                    |
| = II Semester CSE & ISE 2020-21<br>A & B (C-cycle) | Stream Class                                                                                                                  | work People Gra              | des             |              | \$ 💿                              |
| All topics                                         | First Internal Assessn                                                                                                        | nent Test                    |                 | :            |                                   |
| Module-4                                           | chandra sekhar posted a new assign                                                                                            | ment: Internal Assessment Te | st-1 Due Jun 22 | , 4:00 PM    |                                   |
| First Internal Asses<br>Module-3                   | Posted Jun 22 (Edited Jun 24)<br>Join the Google meet using the following link<br><u>https://meet.google.com/hcv-xwzz-ghk</u> | O                            | d in Assigned   | 69<br>Graded |                                   |
| Module-1<br>Module-2                               | Online I IA.docx<br>Word                                                                                                      |                              |                 |              |                                   |
|                                                    | Add class comment                                                                                                             |                              |                 |              |                                   |
|                                                    |                                                                                                                               |                              |                 |              |                                   |
| 0                                                  |                                                                                                                               |                              |                 |              |                                   |
| 🛋 🛷 😑 🚺 🚞                                          |                                                                                                                               | Ad                           | idress          | × C 4        | 5:25 PM 💿 🐨 👘 🖅 5:25 PM 7/19/2021 |
| ONLINE INT                                         | ERNAL ASSESSN                                                                                                                 | MENT INV<br>Meet             | IGILAT          | TION OF      | I GOOGLE                          |