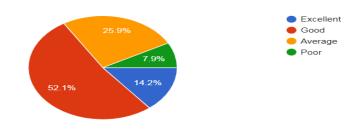

557 responses

5-A PRINCIPAL SHRIDEVI INSTITUTE OF -ENGINEERING AND TECHNOLOGY TUMKUR - 572105.

Excellent

Average
Poor

Q7. Whether the faculty was able to communicate/ teach the concerned topic clearly through online teaching?

557 responses

Q8. What do you think about the duration of the online session for each subject taken per day?

557 responses

Q9. What do you think about the total number of Online Sessions taken per day?

557 responses