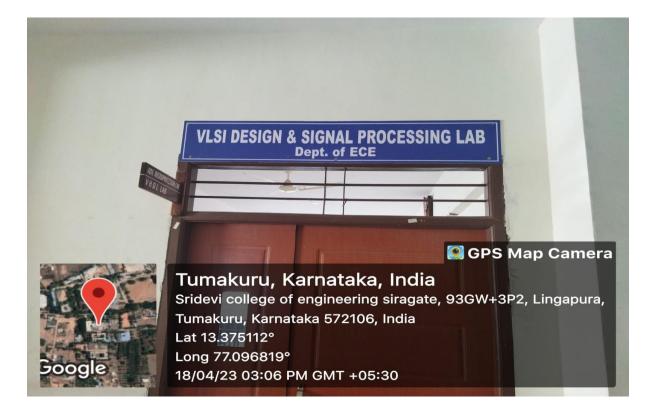

Email: info@shrideviengineering.org, principal@shrideviengineering.org | Website: www.shrideviengineering.org

ESTD:2002

**ECE Department-VLSI Design & Signal Processing Laboratory** 

**ECE Department-VLSI Design & Signal Processing Laboratory** 

SHRIDEVI INSTITUTE OF ENGINEERING AND TECHNOLOGY TUMKUR - 572106.

Sira Road, Tumkur - 572 106, Karnataka, India.

Phone: 0816 - 2212629 | Principal: 0816 - 2212627, 9686114899 | Telefax: 0816 - 2212628

Email: info@shrideviengineering.org, principal@shrideviengineering.org | Website: www.shrideviengineering.org (Approved by AICTE, New Delhi, Recognised by Govt. of Karnataka and Affiliated to Visvesvaraya Technological University, Belagavi)