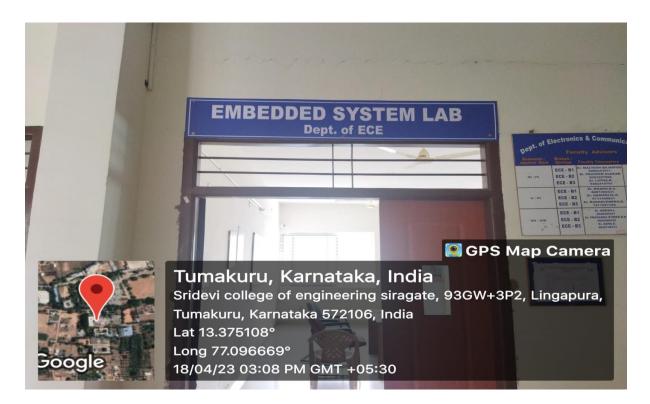

**ECE Department-Embedded System Laboratory** 

**ECE Department-Embedded System Laboratory** 

PRINCIPAL

SHRIDEVI INSTITUTE OF ENGINEERING AND TECHNOLOGY TUMKUR - 572106.

Sira Road, Tumkur - 572 106, Karnataka, India.

Phone: 0816 - 2212629 | Principal: 0816 - 2212627, 9686114899 | Telefax: 0816 - 2212628

(Approved by AICTE, New Delhi, Recognised by Govt. of Karnataka and Affiliated to Visvesvaraya Technological University, Belagavi)

Email: info@shrideviengineering.org, principal@shrideviengineering.org | Website: www.shrideviengineering.org

ESTD:2002

**ECE Department-VLSI Design & Signal Processing Laboratory** 

**ECE Department-VLSI Design & Signal Processing Laboratory** 