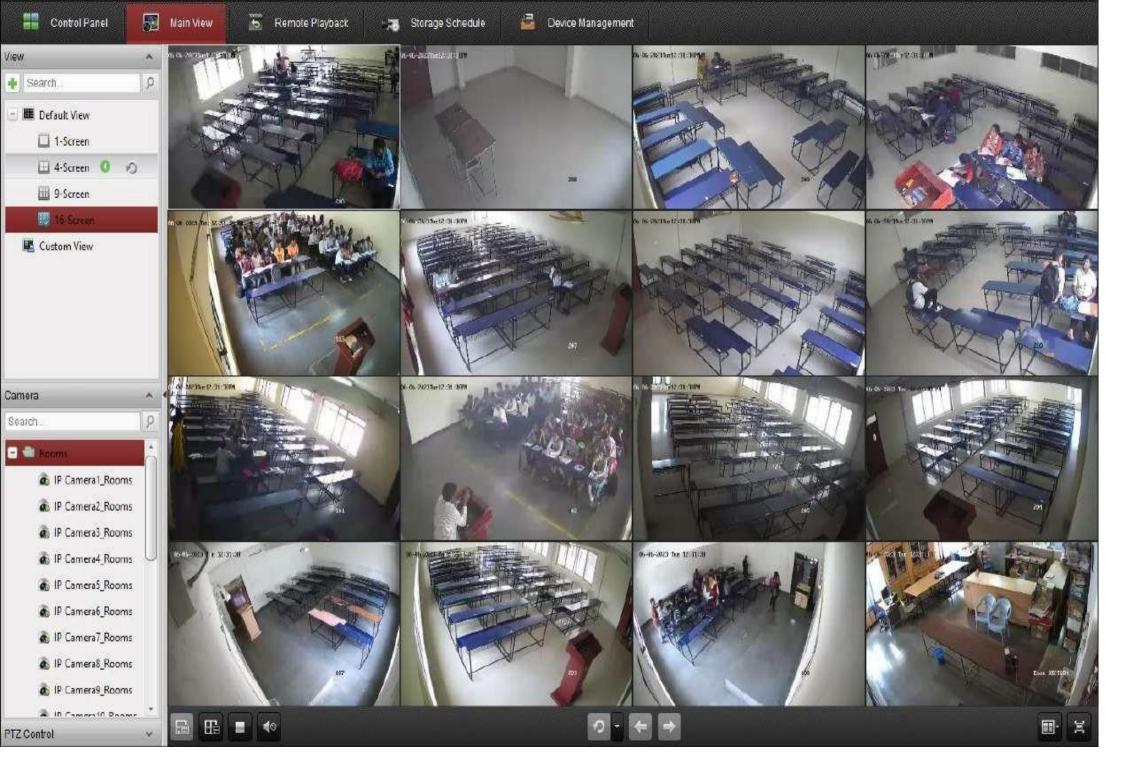

## **CC** Camera in College Street

**CC Camera in Class Room** 

PRINCIPAL SHRIDEVI INSTITUTE OF ENGINEERING AND TECHNOLOGY TUMKUR - 572106.

**CC TV Locations at Various Classrooms** 

CC TV Locations at Laboratories, Office, College Entrance and Corridor