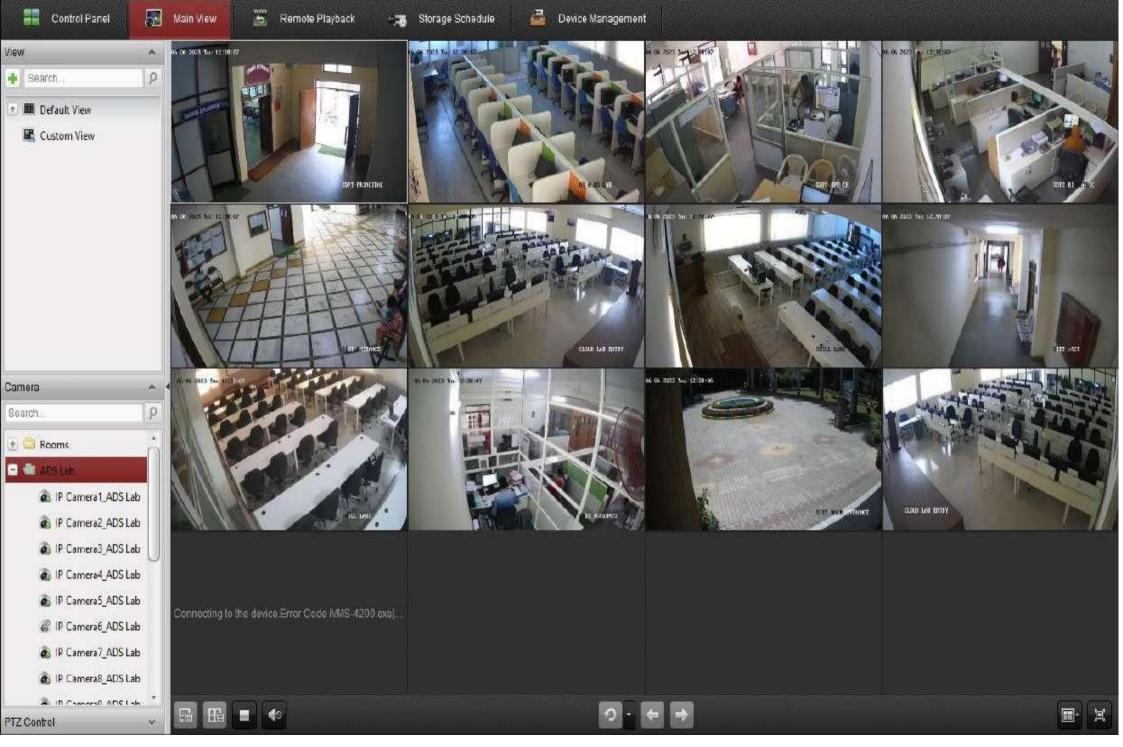

## **CC** Camera in College Street

**CC Camera in Class Room** 

PRINCIPAL SHRIDEVI INSTITUTE OF ENGINEERING AND TECHNOLOGY TUMKUR - 572106.

**CC TV Locations at Various Classrooms** 

CC TV Locations at Laboratories, Office, College Entrance and Corridor