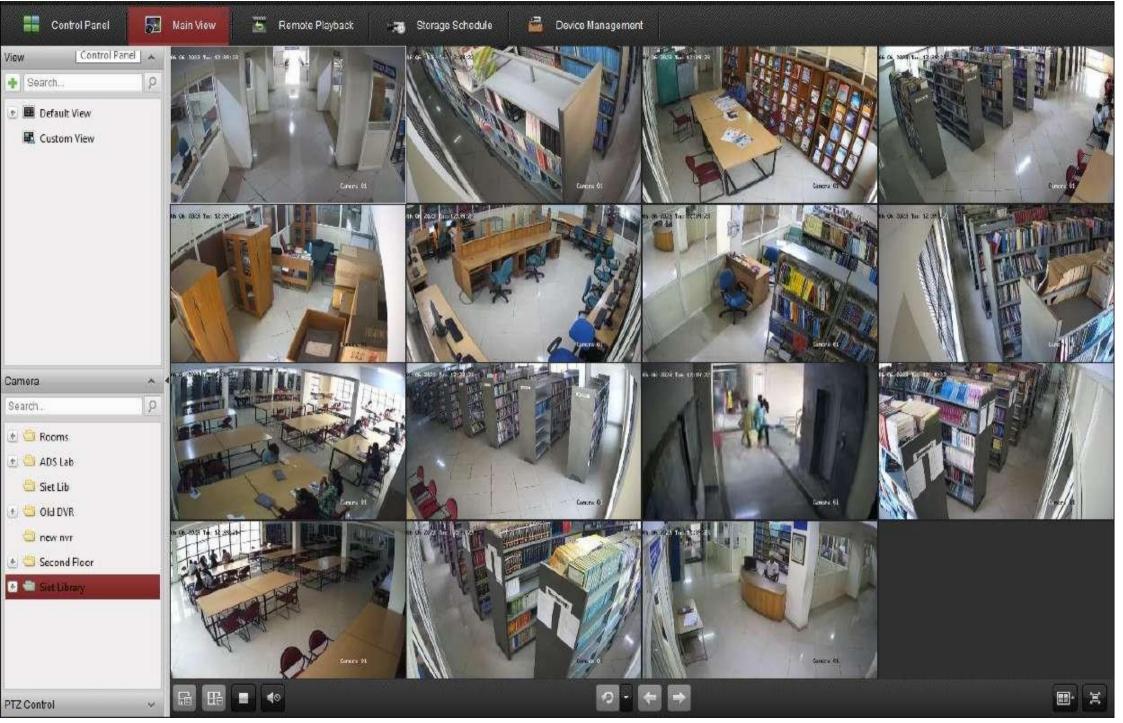

# **CC** Camera in Laboratory

CC Camera in College Corridor

PRINCIPAL SHRIDEVI INSTITUTE OF ENGINEERING AND TECHNOLOGY TUMKUR - 572106.