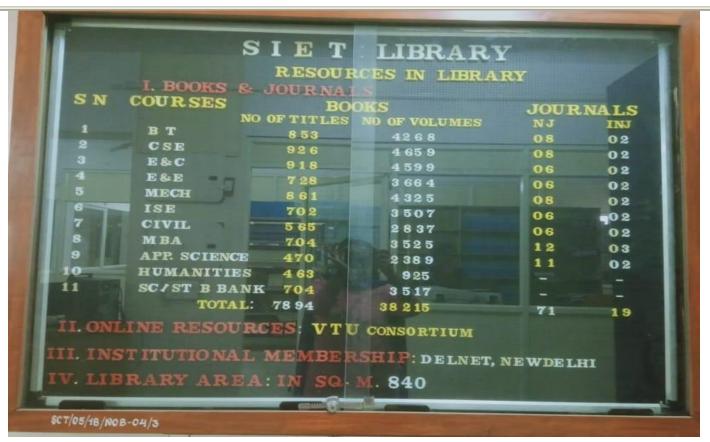

Sri Shridevi Charitable Trust (R.)

## SHRIDEVI INSTITUTE OF ENGINEERING AND TECHNOLOGY

Sira Road, Tumkur - 572 106, Karnataka, India.



Phone: 0816 - 2212629 | Principal: 0816 - 2212621 | Princi



ESTD:2002

(Approved by AICTE, New Delhi, Recognised by Govt. of Karnataka and Affiliated to Visvesvaraya Technological University, Belagavi)



**Resource Display Board in SIET Library** 





## SHRIDEVI INSTITUTE OF ENGINEERING AND TECHNOLOGY

Sira Road, Tumkur - 572 106, Karnataka, India.



ESTD: 2002

Phone: 0816 - 2212629 | Principal: 0816 - 2212627, 9686114899 | releight. 0616 - 2212620 | Email: info@shrideviengineering.org, principal@shrideviengineering.org | Website: www.shrideviengineering.org (Approved by AICTE, New Delhi, Recognised by Govt. of Karnataka and Affiliated to Visvesvaraya Technological University, Belagavi)



Sri Shridevi Charitable Trust (R.)



## **SHRIDEVI INSTITUTE OF ENGINEERING AND TECHNOLOGY**

Sira Road, Tumkur - 572 106, Karnataka, India.

Phone: 0816 - 2212629 | Principal: 0816 - 2212627, 9686114899 | Telefax: 0816 - 2212628

(Approved by AICTE, New Delhi, Recognised by Govt. of Karnataka and