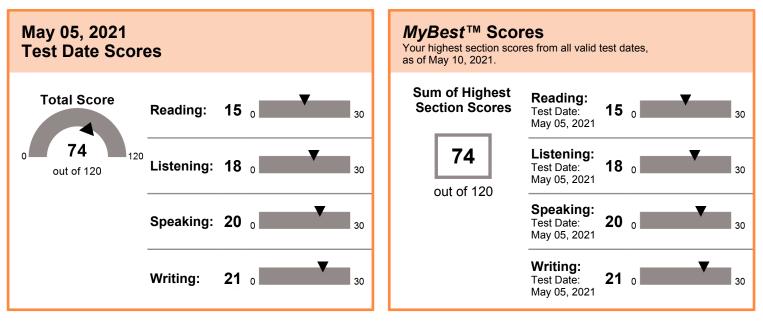

Test Center Country: India                                                                           |                                    |                               |            |            |
|                                                                                                      | Security Ide                       | entification                  |            |            |
| ID Type: PASSPORT                                                                                    | ID No.: xxxxxxxxxxxxxxxxxxxxxx9691 | Issuing Country: Cote d'Ivoir |            |            |
| THIS IS A PDF SCORE REPORT, DC                                                                       | WNLOADED AND PRINTED BY THE T      | EST TAKER.                    |            |            |



A total score is not reported when one or more sections have not been administered. Expired scores are not included in **MyBest**™ calculations.

Copyright © 2019 by Educational Testing Service. All rights reserved. ETS, the ETS logo, TOEFL and TOEFL iBT are registered trademarks of Educational Testing Service (ETS) in the United States and other countries. MyBest is a trademark of ETS.



## THIS IS A PDF SCORE REPORT, DOWNLOADED AND PRINTED BY THE TEST TAKER.

## **BLI, EVARISTE DAGO**

Date of Birth: November 30, 1998

## SCORE RANGES

| Total Score              | 0–120 |  |
|--------------------------|-------|--|
| Reading                  | 0–30  |  |
| Advanced                 | 24–30 |  |
| High - Intermediate      | 18–23 |  |
| Low - Intermediate       | 4–17  |  |
| Below Low -