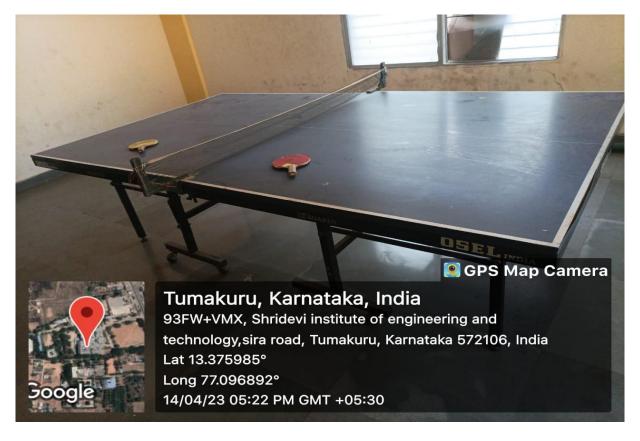

**Indoor Games facilities at Boys Hostel** 

SHRIDEVI INSTITUTE OF ENGINEERING AND TECHNOLOGY

Sira Road, Tumkur - 572 106, Karnataka, India.

Phone: 0816 - 2212629 | Principal: 0816 - 2212627, 9686114899 | Telefax: 0816 - 2212628