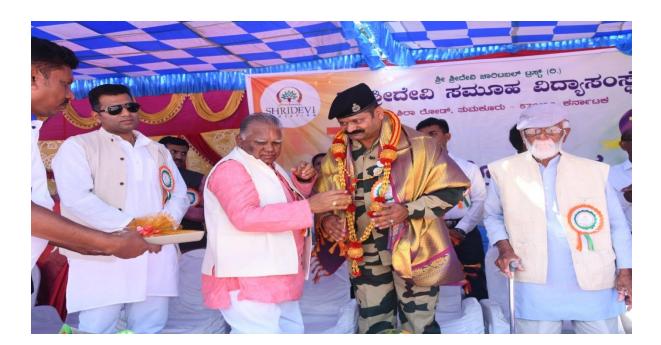

### HONOURING THE CHIEF GUST BY OUR TRUSTEE Dr. M.R Hulinaykar

Sira Road, Tumkur - 572 106, Karnataka, India.

Phone: 0816 - 2212629 | Principal: 0816 - 2212627, 9686114899 | Telefax: 0816 - 2212628

Phone: U816 - 2212029 | Frincipal. Volume 2212021, U816 - 2212029 | Frincipal. Volume 2212029 | Frincipal. Volume 2212021, U816 - 2212029 | Frincipal. Volume 2212021, U816 - 2212029 | Frincipal. Volume 2212029 | Frinci