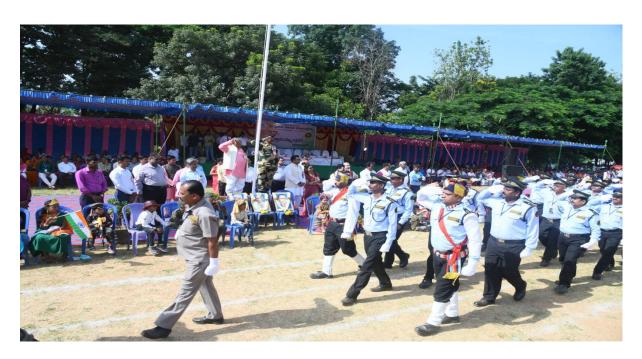

## SNAP SHOTS OF REPUBLIC DAY SPORTS

Sira Road, Tumkur - 572 106, Karnataka, India.

Phone: 0816 - 2212629 | Principal: 0816 - 2212627, 9686114899 | Telefax: 0816 - 2212628

## INNAUGRAL SPORTS EVENT OF 75<sup>TH</sup> REPUBLIC DAY CELEBERATION

Phone: 0816 - 2212629 | Principal: 0816 - 2212627, 9686114899 | Telefax: 0816 - 2212628

(Approved by AICTE, New Delhi, Recognised by Govt. of Karnataka and Affiliated to Visvesvaraya Technological University, Belagavi)

## INNAUGRAL SPORTS EVENT OF $75^{\mathrm{TH}}$ REPUBLIC DAY CELEBERATION

Sira Road, Tumkur - 572 106, Karnataka, India.

Phone: 0816 - 2212629 | Principal: 0816 - 2212627, 9686114899 | Telefax: 0816 - 2212628