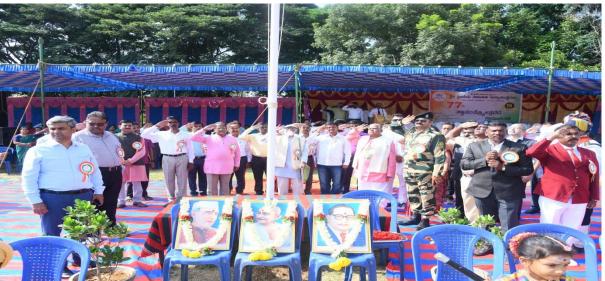

### FLAG HOISTING ON INDEPENDENCE DAY BY CHIEF GUEST

Sira Road, Tumkur - 572 106, Karnataka, India.

Phone: 0816 - 2212629 | Principal: 0816 - 2212627, 9686114899 | Telefax: 0816 - 2212628

V Email: info@shrideviengineering.org, principal@shrideviengineering.org | Website: www.shrideviengineering.org

### HONOURING THE CHIEF GUST BY OUR TRUSTEE Dr. M.R Hulinaykar

Sira Road, Tumkur - 572 106, Karnataka, India.

Phone: 0816 - 2212629 | Principal: 0816 - 2212627, 9686114899 | Telefax: 0816 - 2212628

Phone: U816 - 2212029 | Frincipal. Volume 2212021, U816 - 2212029 | Frincipal. Volume 2212029 | Frincipal. Volume 2212021, U816 - 2212029 | Frincipal. Volume 2212021, U816 - 2212029 | Frincipal. Volume 2212029 | Frinci