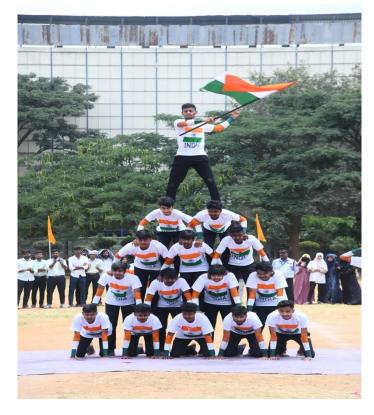

## INTER COLLEGIATE 75<sup>TH</sup> REPUBLIC DAY CULTURAL EVENTS **SNAPSHOTS**

Sira Road, Tumkur - 572 106, Karnataka, India.

Phone: 0816 - 2212629 | Principal: 0816 - 2212627, 9686114899 | Telefax: 0816 - 2212628