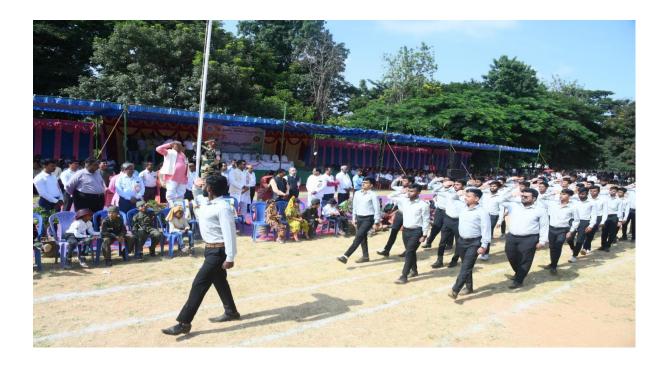

## SNAP SHOTS OF REPUBLIC DAY SPORTS

Sira Road, Tumkur - 572 106, Karnataka, India.

Phone: 0816 - 2212629 | Principal: 0816 - 2212627, 9686114899 | Telefax: 0816 - 2212628

## INNAUGRAL SPORTS EVENT OF 75<sup>TH</sup> REPUBLIC DAY CELEBERATION

Phone: 0816 - 2212629 | Principal: 0816 - 2212627, 9686114899 | Telefax: 0816 - 2212628

(Approved by AICTE, New Delhi, Recognised by Govt. of Karnataka and Affiliated to Visvesvaraya Technological University, Belagavi)

## INNAUGRAL SPORTS EVENT OF $75^{\mathrm{TH}}$ REPUBLIC DAY CELEBERATION

Sira Road, Tumkur - 572 106, Karnataka, India.

Phone: 0816 - 2212629 | Principal: 0816 - 2212627, 9686114899 | Telefax: 0816 - 2212628