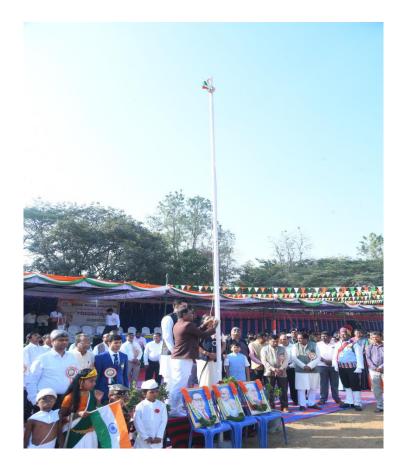

### FLAG HOISTING ON INDEPENDENCE DAY BY CHIEF GUEST

Sira Road, Tumkur - 572 106, Karnataka, India.

Phone: 0816 - 2212629 | Principal: 0816 - 2212627, 9686114899 | Telefax: 0816 - 2212628

V Email: info@shrideviengineering.org, principal@shrideviengineering.org | Website: www.shrideviengineering.org