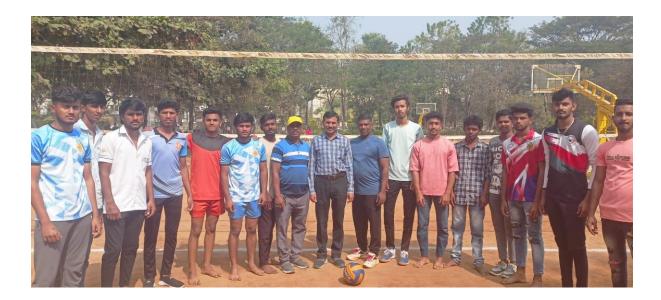

# SNAP SHOTS OF AUG $15^{\text{TH}}$ INDEPENDENCE DAY SPOTS -2023 VOLLEY BALL WINNER TEAM SIET BOYS

### **VOLLEY BALL RUNNER TEAM SIET BOYS**