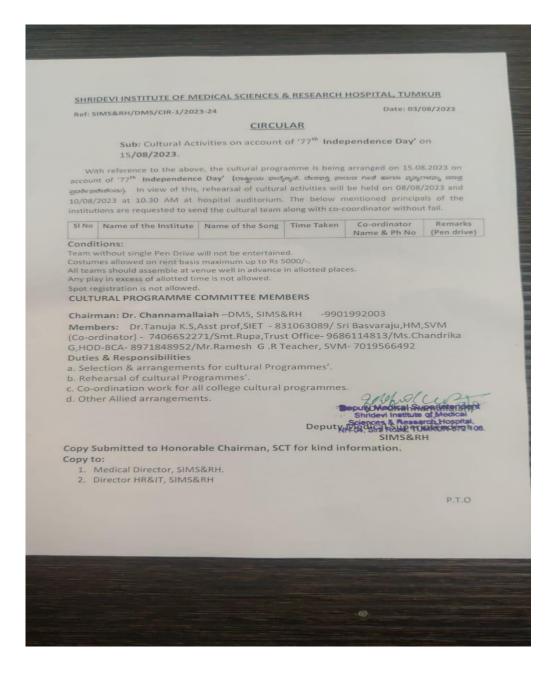

### SHRIDEVI INSTITUTE OF MEDICAL SCIENCES & RESEARCH HOSPITAL, TUMKUR

Ref: SIMS&RH/DMS/CIR-2/2023-24

Date: 16/01/2024

#### CIRCULAR

Sub: Cultural Activities on account of '75th Republic Day' on 26/01/2024.

With reference to the above, the cultural programme is being arranged on 26.01.2024 on account of '75<sup>th</sup> Republic Day' (ರಾಷ್ಟ್ರೀಯ ಛಾವೈಶ್ಯತೆ, ದೇಶಭಕ್ತ ನಾರುವ ನೀತೆ ಹಾಗೂ ವೃಷ್ಯಗಳನ್ನು ಮಾತ್ರ ಪ್ರವರ್ತಿಕ್ಷಪ್ರಕರೆಂದು). In view of this, rehearsal of cultural activities will be held on 19/01/2024at 10.30 AM at hospital auditorium. The below mentioned principals of the institution are requested to send the cultural team along with co-coordinator without fail.

| Name of the Institute  |                       |                                        |                                                   |                        |
|------------------------|-----------------------|----------------------------------------|---------------------------------------------------|------------------------|
| waine of the institute | Name of the Song      | Time Taken                             | Co-ordinator<br>Name & Ph No                      | Remarks<br>(Pen drive) |
|                        | Name of the Institute | Name of the Institute Name of the Song | Name of the Institute Name of the Song Time Taken |                        |

Team without Pen Drive will not be entertained.

Costumes allowed on rent basis maximum up to Rs 6000/-.

All teams should assemble at venue well in advance in allotted places.

Any play in excess of allotted time is not allowed.

Spot registration is not allowed.

### CULTURAL PROGRAMME COMMITTEE MEMBERS

Chairman: Dr. Channamallaiah -DMS, SIMS&RH -9901992003

Members: Dr.Tanuja K.S,Asst prof,SIET - 831063089/ Sri Basvaraju,HM,SVM (Co-ordinator) -7406652271/Smt.Rupa,Trust Office- 9686114813/Ms.Chandrika G,HOD-BCA-8971848952/Mr.Ramesh G .R Teacher, SVM- 7019566492