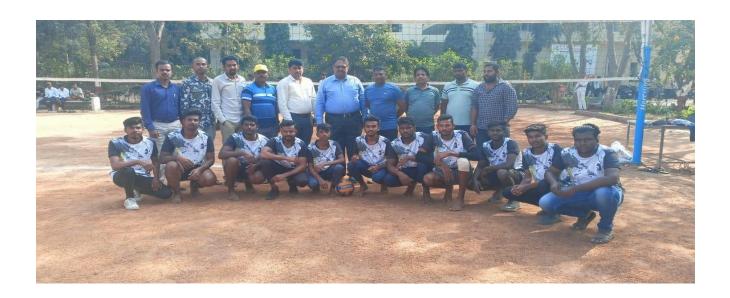

|

### STAFF SECTION

### 1.MEN (Volley Ball)

| 1st PLACE             | SNC,SRMET and SVM            |
|-----------------------|------------------------------|
| 2 <sup>nd</sup> PLACE | SHRIDEVI POLYTECHNIC COLLEGE |

### 2.WOMEN (Throw Ball)

| 1 <sup>st</sup> PLACE | SNC and SRMET                  |  |
|-----------------------|--------------------------------|--|
| 2 <sup>nd</sup> PLACE | SHRIDEVI HOSPITAL STAFF NURSES |  |

Mr Raghavendra J Physical Education Director

### SHRIDEVI INSTITUTE OF ENGINEERING & TECHNOLOGY

Sira Road, Tumkur - 572 106, Karnataka, India.



i 🖟 🖺 Email: info@shrideviengineering.org, principal@shrideviengineering.org | Website: www.shrideviengineering.org



# SNAP SHOTS OF AUG $15^{\text{TH}}$ INDEPENDENCE DAY SPOTS -2023 VOLLEY BALL WINNER TEAM SIET BOYS



### **VOLLEY BALL RUNNER TEAM SIET BOYS**



### SHRIDEVI INSTITUTE OF ENGINEERING & TECHNOLOGY

Sira Road, Tumkur - 572 106, Karnataka, India.





(Approved by AICTE, New Delhi, Recognised by Govt. of Karnataka and Affiliated to Visvesvaraya Technological University, Belagavi)

### THROW BALL WINNER TEAM GIRLS



### THROW BALL RUNNER TEAM SHRIDEVI NURSING GIRLS





Sira Road, Tumkur - 572 106, Karnataka, India.

Phone: 0816 - 2212629 | Principal: 0816 - 2212627, 9686114899 | Telefax: 0816 - 2212628

N Email: info@shrideviengineering.org, principal@shrideviengineering.org | Website: www.shrideviengineering.org

(Approved by AICTE, New Delhi, Recognised by Govt. of Karnataka and Affiliated to Visvesvaraya Technological University, Belagavi)



### SNAP SHOTS OF INDEPENDENS DAY August 1