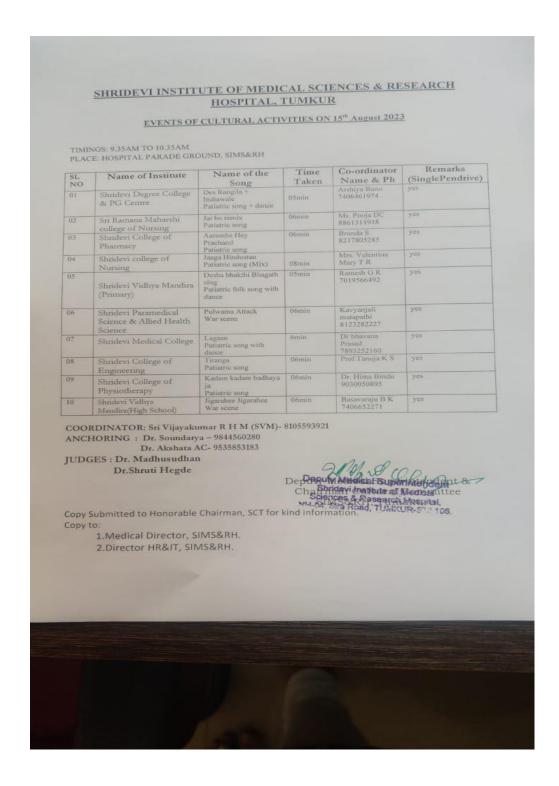

### SHRIDEVI INSTITUTE OF MEDICAL SCIENCES & RESEARCH HOSPITAL, TUMKUR

Ref: SIMS&RH/DMS/CIR-2/2023-24

Date: 16/01/2024

#### CIRCULAR

Sub: Cultural Activities on account of '75th Republic Day' on 26/01/2024.

With reference to the above, the cultural programme is being arranged on 26.01.2024 on account of '75<sup>th</sup> Republic Day' (ರಾಷ್ಟ್ರೀಯ ಛಾವೈಶ್ಯತೆ, ದೇಶಭಕ್ತ ನಾರುವ ನೀತೆ ಹಾಗೂ ವೃಷ್ಯಗಳನ್ನು ಮಾತ್ರ ಪ್ರವರ್ತಿಕ್ಷಪ್ರಕರೆಂದು). In view of this, rehearsal of cultural activities will be held on 19/01/2024at 10.30 AM at hospital auditorium. The below mentioned principals of the institution are requested to send the cultural team along with co-coordinator without fail.

| Name of the Institute  |                       |                                        |                                                   |                        |
|------------------------|-----------------------|----------------------------------------|---------------------------------------------------|------------------------|
| waine of the institute | Name of the Song      | Time Taken                             | Co-ordinator<br>Name & Ph No                      | Remarks<br>(Pen drive) |
|                        | Name of the Institute | Name of the Institute Name of the Song | Name of the Institute Name of the Song Time Taken |                        |

Team without Pen Drive will not be entertained.

Costumes allowed on rent basis maximum up to Rs 6000/-.

All teams should assemble at venue well in advance in allotted places.

Any play in excess of allotted time is not allowed.

Spot registration is not allowed.

### CULTURAL PROGRAMME COMMITTEE MEMBERS

Chairman: Dr. Channamallaiah -DMS, SIMS&RH -9901992003

Members: Dr.Tanuja K.S,Asst prof,SIET - 831063089/ Sri Basvaraju,HM,SVM (Co-ordinator) -7406652271/Smt.Rupa,Trust Office- 9686114813/Ms.Chandrika G,HOD-BCA-8971848952/Mr.Ramesh G .R Teacher, SVM- 7019566492