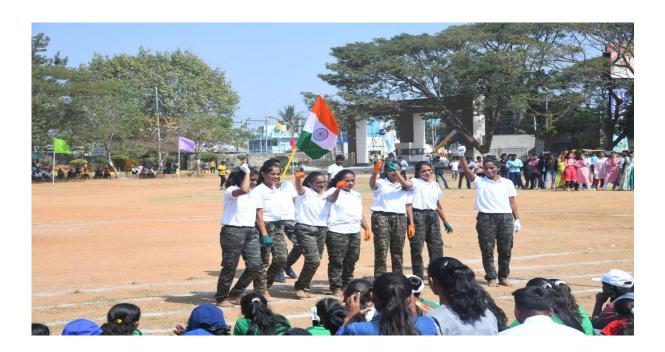

### THROW BALL WINNER TEAM GIRLS

### THROW BALL RUNNER TEAM SHRIDEVI NURSING GIRLS

Sira Road, Tumkur - 572 106, Karnataka, India.

Phone: 0816 - 2212629 | Principal: 0816 - 2212627, 9686114899 | Telefax: 0816 - 2212628

N Email: info@shrideviengineering.org, principal@shrideviengineering.org | Website: www.shrideviengineering.org