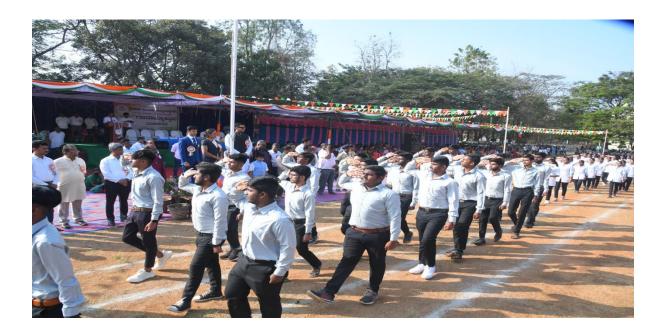

# SNAP SHOTS OF AUG $15^{\text{TH}}$ INDEPENDENCE DAY SPOTS -2023 VOLLEY BALL WINNER TEAM SIET BOYS

### **VOLLEY BALL RUNNER TEAM SIET BOYS**