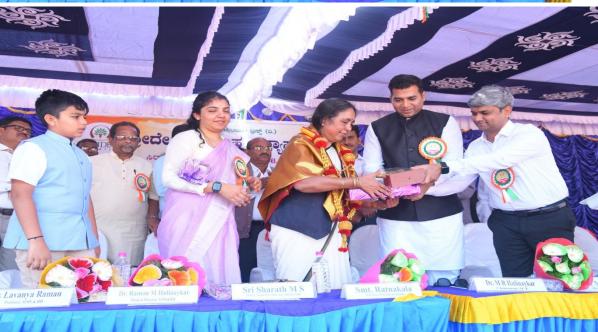

### HONOURING THE CHIEF GUST BY OUR TRUSTEE Dr. M.R Hulinaykar

Sira Road, Tumkur - 572 106, Karnataka, India.

Phone: 0816 - 2212629 | Principal: 0816 - 2212627, 9686114899 | Telefax: 0816 - 2212628

Phone: U816 - 2212029 | Frincipal. Volume 2212021, U816 - 2212029 | Frincipal. Volume 2212029 | Frincipal. Volume 2212021, U816 - 2212029 | Frincipal. Volume 2212021, U816 - 2212029 | Frincipal. Volume 2212029 | Frinci