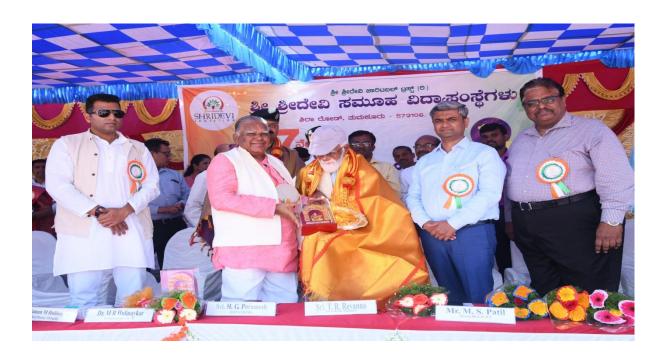

### FLAG HOISTING ON INDEPENDENCE DAY BY CHIEF GUEST

Sira Road, Tumkur - 572 106, Karnataka, India.

Phone: 0816 - 2212629 | Principal: 0816 - 2212627, 9686114899 | Telefax: 0816 - 2212628

V Email: info@shrideviengineering.org, principal@shrideviengineering.org | Website: www.shrideviengineering.org

### HONOURING THE CHIEF GUST BY OUR TRUSTEE Dr. M.R Hulinaykar

Sira Road, Tumkur - 572 106, Karnataka, India.

Phone: 0816 - 2212629 | Principal: 0816 - 2212627, 9686114899 | Telefax: 0816 - 2212628

Phone: U816 - 2212029 | Frincipal. Volume 2212021, U816 - 2212029 | Frincipal. Volume 2212029 | Frincipal. Volume 2212021, U816 - 2212029 | Frincipal. Volume 2212021, U816 - 2212029 | Frincipal. Volume 2212029 | Frinci