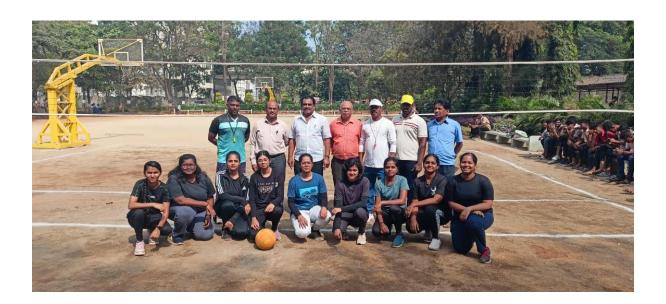

### THROW BALL WINNER TEAM GIRLS

### THROW BALL RUNNER TEAM SHRIDEVI NURSING GIRLS

Sira Road, Tumkur - 572 106, Karnataka, India.

Phone: 0816 - 2212629 | Principal: 0816 - 2212627, 9686114899 | Telefax: 0816 - 2212628

N Email: info@shrideviengineering.org, principal@shrideviengineering.org | Website: www.shrideviengineering.org