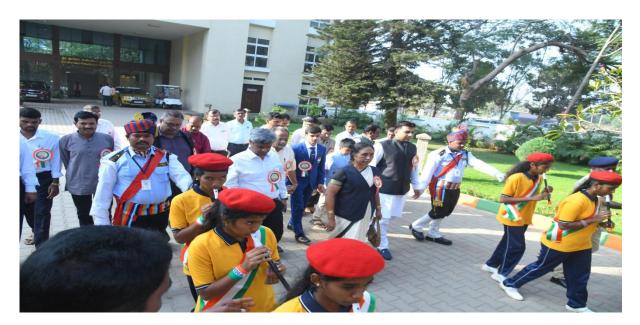

### FLAG HOISTING ON INDEPENDENCE DAY BY CHIEF GUEST

Sira Road, Tumkur - 572 106, Karnataka, India.

Phone: 0816 - 2212629 | Principal: 0816 - 2212627, 9686114899 | Telefax: 0816 - 2212628

V Email: info@shrideviengineering.org, principal@shrideviengineering.org | Website: www.shrideviengineering.org