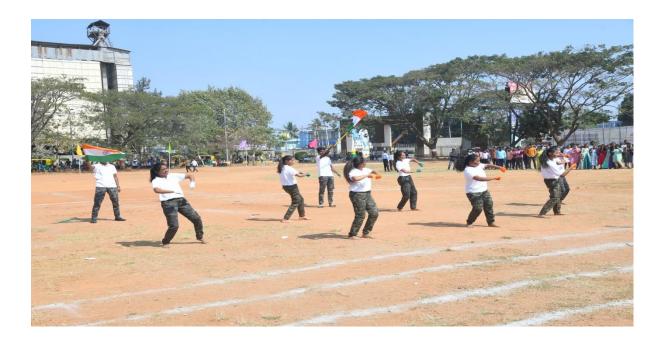

# SNAP SHOTS OF AUG $15^{\text{TH}}$ INDEPENDENCE DAY SPOTS -2023 VOLLEY BALL WINNER TEAM SIET BOYS

### **VOLLEY BALL RUNNER TEAM SIET BOYS**