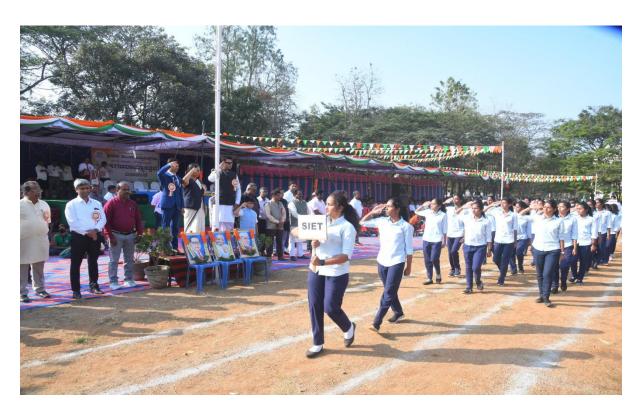

### THROW BALL WINNER TEAM GIRLS

### THROW BALL RUNNER TEAM SHRIDEVI NURSING GIRLS

Sira Road, Tumkur - 572 106, Karnataka, India.

Phone: 0816 - 2212629 | Principal: 0816 - 2212627, 9686114899 | Telefax: 0816 - 2212628

N Email: info@shrideviengineering.org, principal@shrideviengineering.org | Website: www.shrideviengineering.org