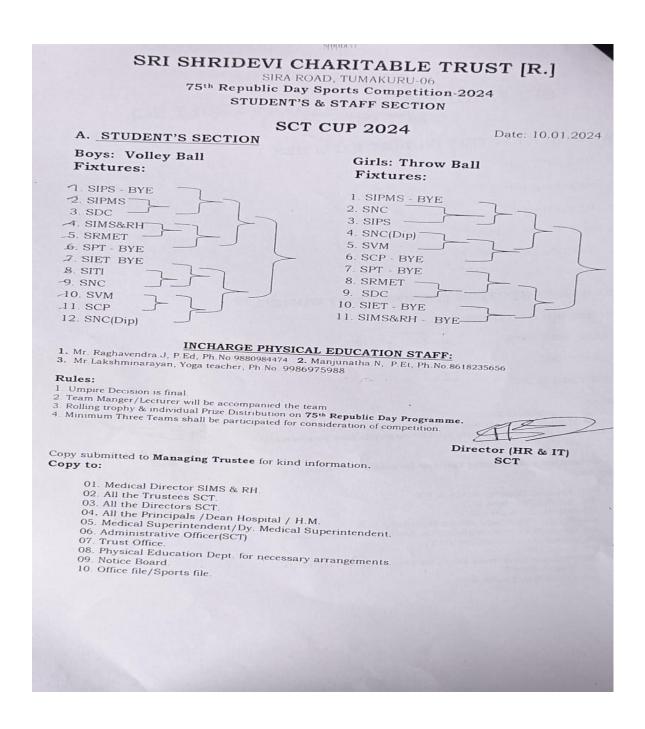

# INTER COLLEGIATE 75<sup>TH</sup> REPUBLIC DAY SPORTS

(Approved by AICTE, New Delhi, Recognised by Govt. of Karnataka and Affiliated to Visvesvaraya Technological University, Belagavi)

Shridevi Charitable Trust has conducted Inter collegiate 75<sup>th</sup> Republic day sports on 17.01.2024 to 20.01.2024. In this event students from different colleges of Shridevi Institutions were participated. The event was judged by RAGHAVENDRA JATTENNAVAR Physical Education Director of the institution based on which results were announced.

### PLAN OF SPORTS EVENT: