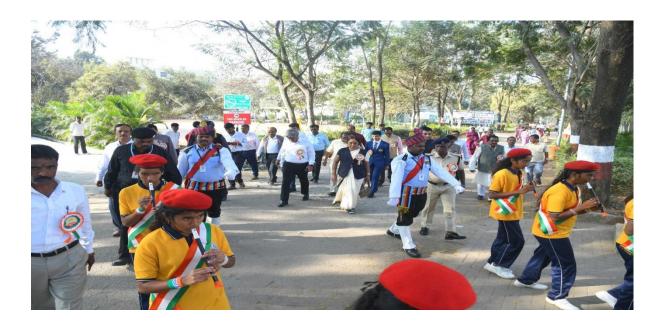

### FLAG HOISTING ON INDEPENDENCE DAY BY CHIEF GUEST

Sira Road, Tumkur - 572 106, Karnataka, India.

Phone: 0816 - 2212629 | Principal: 0816 - 2212627, 9686114899 | Telefax: 0816 - 2212628

V Email: info@shrideviengineering.org, principal@shrideviengineering.org | Website: www.shrideviengineering.org