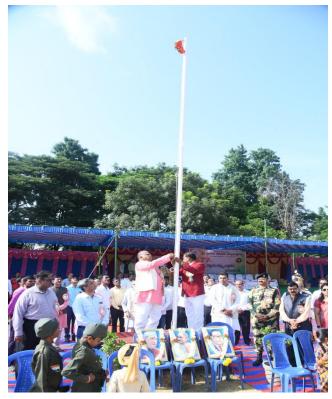

### FLAG HOISTING ON INDEPENDENCE DAY BY CHIEF GUEST

Sira Road, Tumkur - 572 106, Karnataka, India.

Phone: 0816 - 2212629 | Principal: 0816 - 2212627, 9686114899 | Telefax: 0816 - 2212628

V Email: info@shrideviengineering.org, principal@shrideviengineering.org | Website: www.shrideviengineering.org