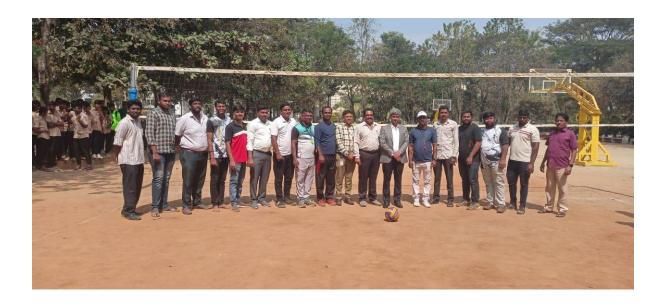

# SNAP SHOTS OF AUG $15^{\text{TH}}$ INDEPENDENCE DAY SPOTS -2023 VOLLEY BALL WINNER TEAM SIET BOYS

### **VOLLEY BALL RUNNER TEAM SIET BOYS**